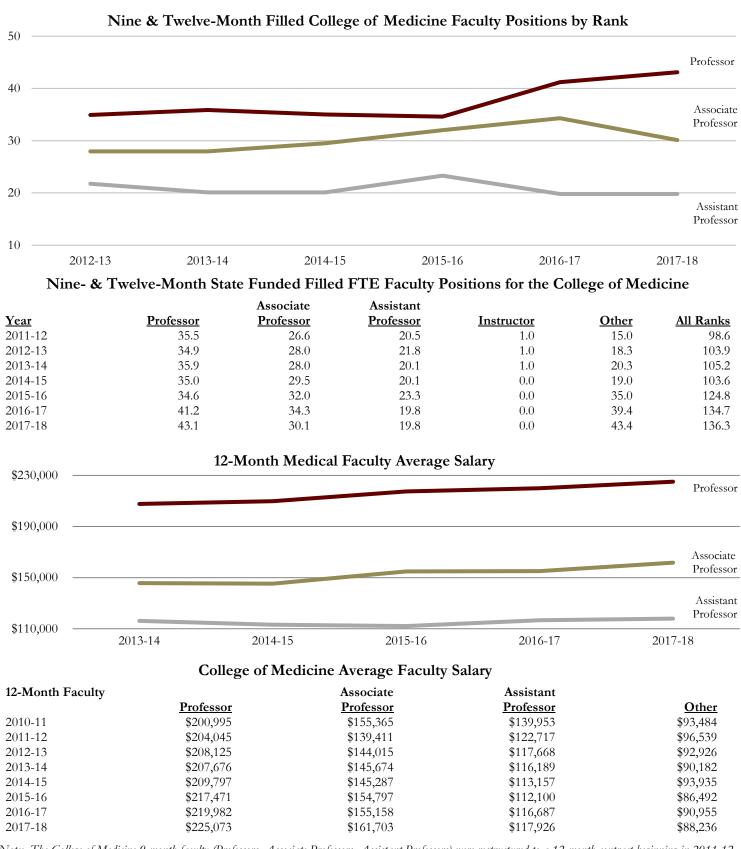

5%                       |
| 2016-17 | \$127,745 | 6.0%                       | \$91,048                      | 6.9%                       | \$87,034                      | 3.8%                       |
| 2017-18 | \$132,108 | 3.4%                       | \$95,341                      | 4.7%                       | \$86,977                      | -0.1%                      |

Note: Beginning in 2015-16, Filled Faculty FTE includes E&G funded, and non-E&G funded (C&G and Auxiliary) faculty. Average faculty salaries calculated on filled, full-time positions only; does not include the College of Medicine (see page 74 for College of Medicine mean salaries). Source: Operating Budget File

Florida State University – Office of Institutional Research – ir.fsu.edu

**College of Medicine Faculty** 



Note: The College of Medicine 9-month faculty (Professors, Associate Professors, Assistant Professors) were restructured to a 12-month contract beginning in 2011-12. Beginning in 2015-16, Filled Faculty FTE and Filled Faculty Average Salary includes E&G funded, and non-E&G funded (C&G and Auxiliary) faculty.

Source: Operating Budget File

The universities listed below are those from which four or more instructional faculty earned their doctorate. Over 92% of full-time instructional faculty at FSU have an earned doctorate. This table was last updated in 2018.

| <u>University</u>                       | <u>Number</u> | <u>University</u> <u>Nu</u>                | umber |
|-----------------------------------------|---------------|--------------------------------------------|-------|
| Ari