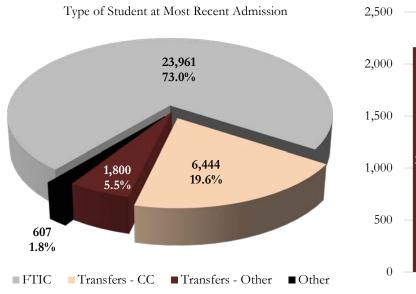

# **Executive Summary of Statistics**

| First Time in College (FTIC     | C) Admiss    | ion Statisti | cs (summ     | ner/fall an  | plications    | )           |              |             |            |            |
|---------------------------------|--------------|--------------|--------------|--------------|---------------|-------------|--------------|-------------|------------|------------|
|                                 | 2008         | 2009         | 2010         | 2011         | 2012          | 2013        | 2014         | 2015        | 2016       | 2017       |
| Applied                         | 25,485       | 23,439       | 26,037       | 28,313       | 30,040        | 29,579      | 30,266       | 29,828      | 29,027     | 35,334     |
| Admitted                        | 11,901       | 14,308       | 15,498       | 16,561       | 16,124        | 16,803      | 16,763       | 16,674      | 16,840     | 17,381     |
| Enrolled                        | 5,027        | 5,967        | 5,952        | 6,145        | 5,738         | 6,048       | 6,021        | 6,100       | 6,282      | 6,523      |
| Average SAT Enrolled            | 1196.8       | 1195.2       | 1202.7       | 1205.7       | 1201.9        | 1199.5      | 1211.8       | 1206.1      | 1201.8     | 1259.0*    |
| Average SAT 3 Enrolled          | 1170.0       | 1175.2       | 1202.7       | 1802.9       | 1800.1        | 1795.7      | 1814.2       | 1804.5      | 1797.0     | 1237.0     |
| Average ACT Enrolled            | 25.9         | 26.3         | 26.4         | 26.5         | 26.7          | 26.9        | 27.2         | 27.1        | 27.1       | 27.6       |
|                                 | 3.72         | 3.71         | 3.76         | 3.79         | 3.85          | 3.88        | 3.92         | 3.91        | 3.95       | 4.02       |
| Average High School GPA         |              |              |              |              |               |             |              |             |            |            |
| * Beginning in 2017, the SAT te | est was re-d | esigned. Th  | ere 1s no lo | nger a sepa  | irate writing | componen    | it. The scor | es have not | been conco | orded.     |
| New FTIC Students by Res        |              |              |              |              |               |             |              |             |            |            |
|                                 | 2008-09      | 2009-10      | 2010-11      | 2011-12      | 2012-13       | 2013-14     | 2014-15      | 2015-16     | 2016-17    | 2017-18    |
| In-state                        | 4,786        | 5,667        | 5,654        | 5,847        | 5,435         | 5,836       | 5,616        | 5,635       | 5,650      | 5,802      |
| Out-of-State                    | 246          | 367          | 386          | 382          | 383           | 502         | 745          | 609         | 776        | 758        |
| Total                           | 5,032        | 6,034        | 6,040        | 6,229        | 5,818         | 6,338       | 6,361        | 6,244       | 6,426      | 6,560      |
| Final Student Instruction (SIF) | files        |              |              |              |               |             |              |             |            |            |
| Student Enrollment - Fall S     | emesters     |              |              |              |               |             |              |             |            |            |
|                                 | 2008         | 2009         | 2010         | 2011         | 2012          | 2013        | 2014         | 2015        | 2016       | 2017       |
| Full-time Undergraduate         | 26,463       | 27,684       | 28,148       | 28,797       | 28,769        | 28,859      | 29,083       | 29,104      | 29,248     | 29,325     |
| Part-time Undergraduate         | 3,181        | 2,773        | 2,857        | 3,054        | 3,174         | 3,417       | 3,538        | 3,355       | 3,421      | 3,487      |
| Full-time Graduate              | 5,646        | 5,957        | 5,981        | 6,075        | 5,911         | 5,943       | 5,945        | 5,913       | 5,894      | 5,715      |
| Part-time Graduate              | 2,724        | 2,600        | 2,530        | 2,411        | 2,244         | 2,092       | 2,027        | 1,906       | 2,035      | 2,148      |
| Full-time Unclassified          | 200          | 342          | 2,330        | 366          | 334           | 335         | 359          | 372         | 353        | 300        |
| Part-time Unclassified          | 922          | 899          | 1,080        | 1,007        | 869           | 831         | 821          | 823         | <u>916</u> | 925        |
| Total                           | 39,136       | 40,255       | 40,838       | 41,710       | 41,301        | 41,477      | 41,773       | 41,473      | 41,867     | 41,900     |
|                                 |              | ,            | ,            | ,            | ,             | ,           | ,            | ,           | ,          | ,          |
| Student Enrollment - Fall Se    |              |              |              |              |               |             |              |             |            |            |
|                                 | 2008         | 2009         | 2010*        | 2011*        | 2012*         | 2013*       | 2014*        | 2015*       | 2016*      | 2017*      |
| White Female                    | 15,274       | 15,258       | 15,021       | 15,097       | 14,920        | 14,617      | 14,392       | 14,045      | 13,916     | 13,836     |
| White Male                      | 12,369       | 12,646       | 12,719       | 12,681       | 12,427        | 12,255      | 12,206       | 11,826      | 11,513     | 11,329     |
| Black Female                    | 2,599        | 2,576        | 2,412        | 2,406        | 2,281         | 2,236       | 2,141        | 2,103       | 2,258      | 2,235      |
| Black Male                      | 1,403        | 1,443        | 1,399        | 1,369        | 1,318         | 1,270       | 1,243        | 1,213       | 1,243      | 1,231      |
| Hispanic Female                 | 2,295        | 2,518        | 2,793        | 3,059        | 3,202         | 3,456       | 3,752        | 3,877       | 4,152      | 4,300      |
| Hispanic Male                   | 1,903        | 2,062        | 2,321        | 2,501        | 2,531         | 2,770       | 2,917        | 3,118       | 3,259      | 3,343      |
| Asian Female                    | 681          | 763          | 618          | 598          | 571           | 532         | 542          | 546         | 561        | 581        |
| Asian Male                      | 619          | 682          | 596          | 588          | 534           | 507         | 494          | 475         | 462        | 470        |
| Amer. Indian/Native Alaskan     | 156          | 145          | 116          | 98           | 86            | 98          | 64           | 54          | 62         | 57         |
| Amer. Indian/Native Alaskan     | 122          | 111          | 86           | 63           | 47            | 61          | 52           | 33          | 38         | 27         |
| Hawaiian/Pacific Isle Female    | 122          | 111          | 00           | 05           | 10            | 32          | 36           | 31          | 29         | 27         |
| Hawaiian/Pacific Isle Male      |              |              |              |              | 4             | 33          | 25           | 24          | 26         | 21         |
| Two/More Races Female           |              |              | 287          | 434          | 506           | 493         | 599          | 652         | 733        | 829        |
| Two/More Races Male             |              |              | 192          | 296          | 345           | 354         | 467          | 516         | 550        | 593        |
| Non-Resident Alien Female       | 586          | 640          | 797          | 290<br>895   | 859           | 978         | 1,074        |             | 1,199      |            |
| Non-Resident Alien Male         |              |              |              |              |               |             |              | 1,137       |            | 1,149      |
|                                 | 702          | 721          | 822          | 948<br>227   | 914<br>250    | 1,039       | 1,105        | 1,141       | 1,173      | 1,152      |
| Not Reported Female             | 201          | 340<br>250   | 312          | 327          | 350           | 366         | 344          | 364         | 333        | 338        |
| Not Reported Male               | 226          | <u>350</u>   | 347          | <u>350</u>   | <u>396</u>    | <u>380</u>  | <u>320</u>   | 318         | <u>360</u> | 382        |
| Total                           | 39,136       | 40,255       | 40,838       | 41,710       | 41,301        | 41,477      | 41,773       | 41,473      | 41,867     | 41,900     |
| *Beginning in 2010, a new meth  | nodology fo  | or reporting | race/ethnie  | city was rec | juired by th  | e U.S. Dep: | artment of   | Education.  | More infor | rmation is |