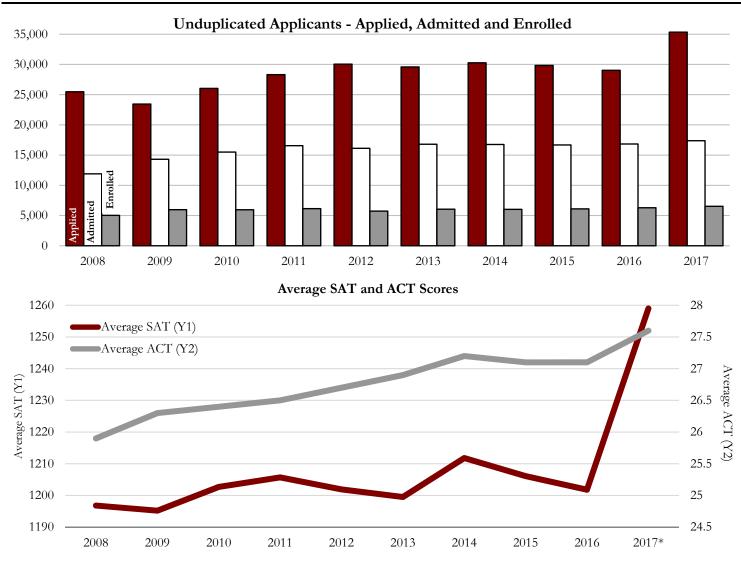

# **Executive Summary of Statistics**

| First Time in College (FTIC     | C) Admiss    | ion Statisti | cs (summ     | ner/fall an  | plications    | )           |              |             |            |            |
|---------------------------------|--------------|--------------|--------------|--------------|---------------|-------------|--------------|-------------|------------|------------|
|                                 | 2008         | 2009         | 2010         | 2011         | 2012          | 2013        | 2014         | 2015        | 2016       | 2017       |
| Applied                         | 25,485       | 23,439       | 26,037       | 28,313       | 30,040        | 29,579      | 30,266       | 29,828      | 29,027     | 35,334     |
| Admitted                        | 11,901       | 14,308       | 15,498       | 16,561       | 16,124        | 16,803      | 16,763       | 16,674      | 16,840     | 17,381     |
| Enrolled                        | 5,027        | 5,967        | 5,952        | 6,145        | 5,738         | 6,048       | 6,021        | 6,100       | 6,282      | 6,523      |
| Average SAT Enrolled            | 1196.8       | 1195.2       | 1202.7       | 1205.7       | 1201.9        | 1199.5      | 1211.8       | 1206.1      | 1201.8     | 1259.0*    |
| Average SAT 3 Enrolled          | 1170.0       | 1175.2       | 1202.7       | 1802.9       | 1800.1        | 1795.7      | 1814.2       | 1804.5      | 1797.0     | 1237.0     |
| Average ACT Enrolled            | 25.9         | 26.3         | 26.4         | 26.5         | 26.7          | 26.9        | 27.2         | 27.1        | 27.1       | 27.6       |
|                                 | 3.72         | 3.71         | 3.76         | 3.79         | 3.85          | 3.88        | 3.92         | 3.91        | 3.95       | 4.02       |
| Average High School GPA         |              |              |              |              |               |             |              |             |            |            |
| * Beginning in 2017, the SAT te | est was re-d | esigned. Th  | ere 1s no lo | nger a sepa  | irate writing | componen    | it. The scor | es have not | been conco | orded.     |
| New FTIC Students by Res        |              |              |              |              |               |             |              |             |            |            |
|                                 | 2008-09      | 2009-10      | 2010-11      | 2011-12      | 2012-13       | 2013-14     | 2014-15      | 2015-16     | 2016-17    | 2017-18    |
| In-state                        | 4,786        | 5,667        | 5,654        | 5,847        | 5,435         | 5,836       | 5,616        | 5,635       | 5,650      | 5,802      |
| Out-of-State                    | 246          | 367          | 386          | 382          | 383           | 502         | 745          | 609         | 776        | 758        |
| Total                           | 5,032        | 6,034        | 6,040        | 6,229        | 5,818         | 6,338       | 6,361        | 6,244       | 6,426      | 6,560      |
| Final Student Instruction (SIF) | files        |              |              |              |               |             |              |             |            |            |
| Student Enrollment - Fall S     | emesters     |              |              |              |               |             |              |             |            |            |
|                                 | 2008         | 2009         | 2010         | 2011         | 2012          | 2013        | 2014         | 2015        | 2016       | 2017       |
| Full-time Undergraduate         | 26,463       | 27,684       | 28,148       | 28,797       | 28,769        | 28,859      | 29,083       | 29,104      | 29,248     | 29,325     |
| Part-time Undergraduate         | 3,181        | 2,773        | 2,857        | 3,054        | 3,174         | 3,417       | 3,538        | 3,355       | 3,421      | 3,487      |
| Full-time Graduate              | 5,646        | 5,957        | 5,981        | 6,075        | 5,911         | 5,943       | 5,945        | 5,913       | 5,894      | 5,715      |
| Part-time Graduate              | 2,724        | 2,600        | 2,530        | 2,411        | 2,244         | 2,092       | 2,027        | 1,906       | 2,035      | 2,148      |
| Full-time Unclassified          | 200          | 342          | 2,330        | 366          | 334           | 335         | 359          | 372         | 353        | 300        |
| Part-time Unclassified          | 922          | 899          | 1,080        | 1,007        | 869           | 831         | 821          | 823         | <u>916</u> | 925        |
| Total                           | 39,136       | 40,255       | 40,838       | 41,710       | 41,301        | 41,477      | 41,773       | 41,473      | 41,867     | 41,900     |
|                                 |              | ,            | ,            | ,            | ,             | ,           | ,            | ,           | ,          | ,          |
| Student Enrollment - Fall Se    |              |              |              |              |               |             |              |             |            |            |
|                                 | 2008         | 2009         | 2010*        | 2011*        | 2012*         | 2013*       | 2014*        | 2015*       | 2016*      | 2017*      |
| White Female                    | 15,274       | 15,258       | 15,021       | 15,097       | 14,920        | 14,617      | 14,392       | 14,045      | 13,916     | 13,836     |
| White Male                      | 12,369       | 12,646       | 12,719       | 12,681       | 12,427        | 12,255      | 12,206       | 11,826      | 11,513     | 11,329     |
| Black Female                    | 2,599        | 2,576        | 2,412        | 2,406        | 2,281         | 2,236       | 2,141        | 2,103       | 2,258      | 2,235      |
| Black Male                      | 1,403        | 1,443        | 1,399        | 1,369        | 1,318         | 1,270       | 1,243        | 1,213       | 1,243      | 1,231      |
| Hispanic Female                 | 2,295        | 2,518        | 2,793        | 3,059        | 3,202         | 3,456       | 3,752        | 3,877       | 4,152      | 4,300      |
| Hispanic Male                   | 1,903        | 2,062        | 2,321        | 2,501        | 2,531         | 2,770       | 2,917        | 3,118       | 3,259      | 3,343      |
| Asian Female                    | 681          | 763          | 618          | 598          | 571           | 532         | 542          | 546         | 561        | 581        |
| Asian Male                      | 619          | 682          | 596          | 588          | 534           | 507         | 494          | 475         | 462        | 470        |
| Amer. Indian/Native Alaskan     | 156          | 145          | 116          | 98           | 86            | 98          | 64           | 54          | 62         | 57         |
| Amer. Indian/Native Alaskan     | 122          | 111          | 86           | 63           | 47            | 61          | 52           | 33          | 38         | 27         |
| Hawaiian/Pacific Isle Female    | 122          | 111          | 00           | 05           | 10            | 32          | 36           | 31          | 29         | 27         |
| Hawaiian/Pacific Isle Male      |              |              |              |              | 4             | 33          | 25           | 24          | 26         | 21         |
| Two/More Races Female           |              |              | 287          | 434          | 506           | 493         | 599          | 652         | 733        | 829        |
| Two/More Races Male             |              |              | 192          | 296          | 345           | 354         | 467          | 516         | 550        | 593        |
| Non-Resident Alien Female       | 586          | 640          | 797          | 290<br>895   | 859           | 978         | 1,074        |             | 1,199      |            |
| Non-Resident Alien Male         |              |              |              |              |               |             |              | 1,137       |            | 1,149      |
|                                 | 702          | 721          | 822          | 948<br>227   | 914<br>250    | 1,039       | 1,105        | 1,141       | 1,173      | 1,152      |
| Not Reported Female             | 201          | 340<br>250   | 312          | 327          | 350           | 366         | 344          | 364         | 333        | 338        |
| Not Reported Male               | 226          | <u>350</u>   | 347          | <u>350</u>   | <u>396</u>    | <u>380</u>  | <u>320</u>   | 318         | <u>360</u> | 382        |
| Total                           | 39,136       | 40,255       | 40,838       | 41,710       | 41,301        | 41,477      | 41,773       | 41,473      | 41,867     | 41,900     |
| *Beginning in 2010, a new meth  | nodology fo  | or reporting | race/ethnie  | city was rec | juired by th  | e U.S. Dep: | artment of   | Education.  | More infor | rmation is |