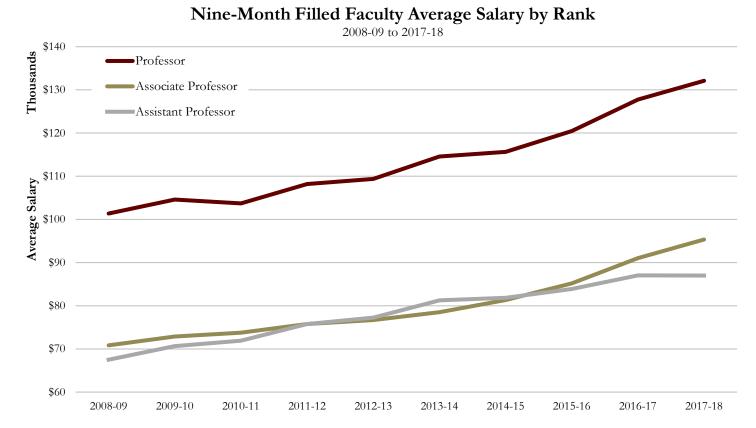

| \$134,308    |
| Music                           | \$99,212  | \$73,840  | \$68,720         | \$71,164     |
| Nursing                         | \$129,722 | \$95,346  | \$84,033         | \$79,781     |
| Social Sciences & Public Policy | \$140,279 | \$102,667 | \$88,781         | \$81,939     |
| Social Work                     | \$119,515 | \$86,834  | \$81,306         | \$61,449     |
| Nine-month Mean                 | \$132,108 | \$90,763  | \$77,973         | \$84,585     |

Note: Average faculty salaries calculated on filled, full-time positions only. The overall nine-month mean includes faculty in non-academic areas. Faculty positions reported exclude College of Medicine. See page 74 of this book for College of Medicine mean salaries.

Source: Operating Budget File 2017-18



Nine-Month Filled Faculty Average Salary by Rank

| Year    | Professor | Percent<br><u>Increase</u> | Associate<br><u>Professor</u> | Percent<br><u>Increase</u> | Assistant<br><u>Professor</u> | Percent<br><u>Increase</u> |
|---------|-----------|----------------------------|-------------------------------|----------------------------|-------------------------------|----------------------------|
| 2002-03 | \$85,173  | 4.8%                       | \$59,981                      | 3.2%                       | \$54,627                      | 3.4%                       |
| 2003-04 | \$88,150  | 3.5%                       | \$61,202                      | 2.0%                       | \$55,925                      | 2.4%                       |
| 2004-05 | \$89,092  | 1.1%