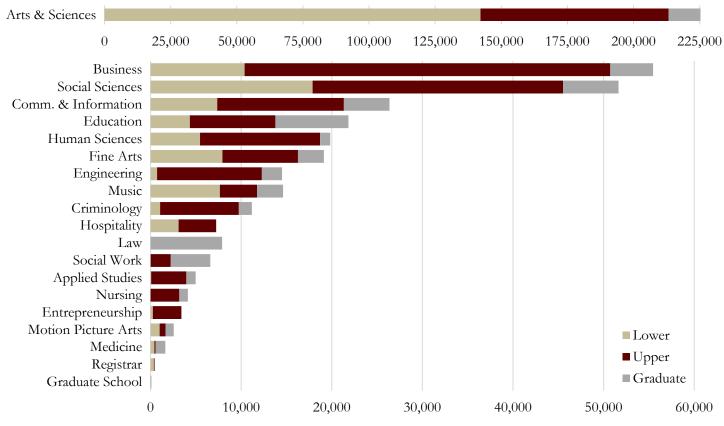

# **Executive Summary of Statistics**

| First Time in College (FTIC     | C) Admiss    | ion Statisti | cs (summ     | ner/fall an  | plications    | )           |              |             |            |            |
|---------------------------------|--------------|--------------|--------------|--------------|---------------|-------------|--------------|-------------|------------|------------|
|                                 | 2008         | 2009         | 2010         | 2011         | 2012          | 2013        | 2014         | 2015        | 2016       | 2017       |
| Applied                         | 25,485       | 23,439       | 26,037       | 28,313       | 30,040        | 29,579      | 30,266       | 29,828      | 29,027     | 35,334     |
| Admitted                        | 11,901       | 14,308       | 15,498       | 16,561       | 16,124        | 16,803      | 16,763       | 16,674      | 16,840     | 17,381     |
| Enrolled                        | 5,027        | 5,967        | 5,952        | 6,145        | 5,738         | 6,048       | 6,021        | 6,100       | 6,282      | 6,523      |
| Average SAT Enrolled            | 1196.8       | 1195.2       | 1202.7       | 1205.7       | 1201.9        | 1199.5      | 1211.8       | 1206.1      | 1201.8     | 1259.0*    |
| Average SAT 3 Enrolled          | 1170.0       | 1175.2       | 1202.7       | 1802.9       | 1800.1        | 1795.7      | 1814.2       | 1804.5      | 1797.0     | 1237.0     |
| Average ACT Enrolled            | 25.9         | 26.3         | 26.4         | 26.5         | 26.7          | 26.9        | 27.2         | 27.1        | 27.1       | 27.6       |
|                                 | 3.72         | 3.71         | 3.76         | 3.79         | 3.85          | 3.88        | 3.92         | 3.91        | 3.95       | 4.02       |
| Average High School GPA         |              |              |              |              |               |             |              |             |            |            |
| * Beginning in 2017, the SAT te | est was re-d | esigned. Th  | ere 1s no lo | nger a sepa  | irate writing | componen    | it. The scor | es have not | been conco | orded.     |
| New FTIC Students by Res        |              |              |              |              |               |             |              |             |            |            |
|                                 | 2008-09      | 2009-10      | 2010-11      | 2011-12      | 2012-13       | 2013-14     | 2014-15      | 2015-16     | 2016-17    | 2017-18    |
| In-state                        | 4,786        | 5,667        | 5,654        | 5,847        | 5,435         | 5,836       | 5,616        | 5,635       | 5,650      | 5,802      |
| Out-of-State                    | 246          | 367          | 386          | 382          | 383           | 502         | 745          | 609         | 776        | 758        |
| Total                           | 5,032        | 6,034        | 6,040        | 6,229        | 5,818         | 6,338       | 6,361        | 6,244       | 6,426      | 6,560      |
| Final Student Instruction (SIF) | files        |              |              |              |               |             |              |             |            |            |
| Student Enrollment - Fall S     | emesters     |              |              |              |               |             |              |             |            |            |
|                                 | 2008         | 2009         | 2010         | 2011         | 2012          | 2013        | 2014         | 2015        | 2016       | 2017       |
| Full-time Undergraduate         | 26,463       | 27,684       | 28,148       | 28,797       | 28,769        | 28,859      | 29,083       | 29,104      | 29,248     | 29,325     |
| Part-time Undergraduate         | 3,181        | 2,773        | 2,857        | 3,054        | 3,174         | 3,417       | 3,538        | 3,355       | 3,421      | 3,487      |
| Full-time Graduate              | 5,646        | 5,957        | 5,981        | 6,075        | 5,911         | 5,943       | 5,945        | 5,913       | 5,894      | 5,715      |
| Part-time Graduate              | 2,724        | 2,600        | 2,530        | 2,411        | 2,244         | 2,092       | 2,027        | 1,906       | 2,035      | 2,148      |
| Full-time Unclassified          | 200          | 342          | 2,330        | 366          | 334           | 335         | 359          | 372         | 353        | 300        |
| Part-time Unclassified          | 922          | 899          | 1,080        | 1,007        | 869           | 831         | 821          | 823         | <u>916</u> | 925        |
| Total                           | 39,136       | 40,255       | 40,838       | 41,710       | 41,301        | 41,477      | 41,773       | 41,473      | 41,867     | 41,900     |
|                                 |              | ,            | ,            | ,            | ,             | ,           | ,            | ,           | ,          | ,          |
| Student Enrollment - Fall Se    |              |              |              |              |               |             |              |             |            |            |
|                                 | 2008         | 2009         | 2010*        | 2011*        | 2012*         | 2013*       | 2014*        | 2015*       | 2016*      | 2017*      |
| White Female                    | 15,274       | 15,258       | 15,021       | 15,097       | 14,920        | 14,617      | 14,392       | 14,045      | 13,916     | 13,836     |
| White Male                      | 12,369       | 12,646       | 12,719       | 12,681       | 12,427        | 12,255      | 12,206       | 11,826      | 11,513     | 11,329     |
| Black Female                    | 2,599        | 2,576        | 2,412        | 2,406        | 2,281         | 2,236       | 2,141        | 2,103       | 2,258      | 2,235      |
| Black Male                      | 1,403        | 1,443        | 1,399        | 1,369        | 1,318         | 1,270       | 1,243        | 1,213       | 1,243      | 1,231      |
| Hispanic Female                 | 2,295        | 2,518        | 2,793        | 3,059        | 3,202         | 3,456       | 3,752        | 3,877       | 4,152      | 4,300      |
| Hispanic Male                   | 1,903        | 2,062        | 2,321        | 2,501        | 2,531         | 2,770       | 2,917        | 3,118       | 3,259      | 3,343      |
| Asian Female                    | 681          | 763          | 618          | 598          | 571           | 532         | 542          | 546         | 561        | 581        |
| Asian Male                      | 619          | 682          | 596          | 588          | 534           | 507         | 494          | 475         | 462        | 470        |
| Amer. Indian/Native Alaskan     | 156          | 145          | 116          | 98           | 86            | 98          | 64           | 54          | 62         | 57         |
| Amer. Indian/Native Alaskan     | 122          | 111          | 86           | 63           | 47            | 61          | 52           | 33          | 38         | 27         |
| Hawaiian/Pacific Isle Female    | 122          | 111          | 00           | 05           | 10            | 32          | 36           | 31          | 29         | 27         |
| Hawaiian/Pacific Isle Male      |              |              |              |              | 4             | 33          | 25           | 24          | 26         | 21         |
| Two/More Races Female           |              |              | 287          | 434          | 506           | 493         | 599          | 652         | 733        | 829        |
| Two/More Races Male             |              |              | 192          | 296          | 345           | 354         | 467          | 516         | 550        | 593        |
| Non-Resident Alien Female       | 586          | 640          | 797          | 290<br>895   | 859           | 978         | 1,074        |             | 1,199      |            |
| Non-Resident Alien Male         |              |              |              |              |               |             |              | 1,137       |            | 1,149      |
|                                 | 702          | 721          | 822          | 948<br>227   | 914<br>250    | 1,039       | 1,105        | 1,141       | 1,173      | 1,152      |
| Not Reported Female             | 201          | 340<br>250   | 312          | 327          | 350           | 366         | 344          | 364         | 333        | 338        |
| Not Reported Male               | 226          | <u>350</u>   | 347          | <u>350</u>   | <u>396</u>    | <u>380</u>  | <u>320</u>   | 318         | <u>360</u> | 382        |
| Total                           | 39,136       | 40,255       | 40,838       | 41,710       | 41,301        | 41,477      | 41,773       | 41,473      | 41,867     | 41,900     |
| *Beginning in 2010, a new meth  | nodology fo  | or reporting | race/ethnie  | city was rec | juired by th  | e U.S. Dep: | artment of   | Education.  | More infor | rmation is |