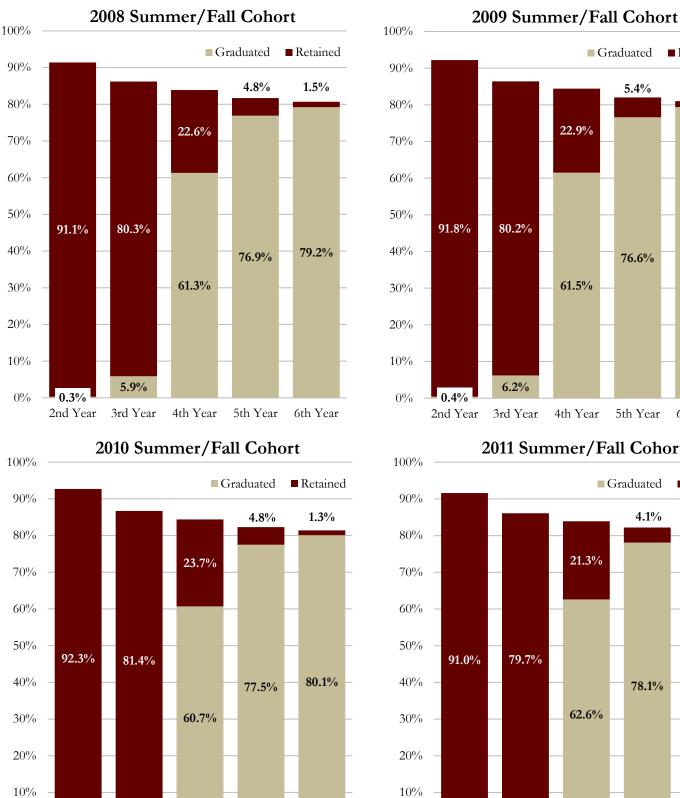

# **Executive Summary of Statistics**

| First Time in College (FTIC     | C) Admiss    | ion Statisti | cs (summ     | ner/fall an  | plications    | )           |              |             |            |            |
|---------------------------------|--------------|--------------|--------------|--------------|---------------|-------------|--------------|-------------|------------|------------|
|                                 | 2008         | 2009         | 2010         | 2011         | 2012          | 2013        | 2014         | 2015        | 2016       | 2017       |
| Applied                         | 25,485       | 23,439       | 26,037       | 28,313       | 30,040        | 29,579      | 30,266       | 29,828      | 29,027     | 35,334     |
| Admitted                        | 11,901       | 14,308       | 15,498       | 16,561       | 16,124        | 16,803      | 16,763       | 16,674      | 16,840     | 17,381     |
| Enrolled                        | 5,027        | 5,967        | 5,952        | 6,145        | 5,738         | 6,048       | 6,021        | 6,100       | 6,282      | 6,523      |
| Average SAT Enrolled            | 1196.8       | 1195.2       | 1202.7       | 1205.7       | 1201.9        | 1199.5      | 1211.8       | 1206.1      | 1201.8     | 1259.0*    |
| Average SAT 3 Enrolled          | 1170.0       | 1175.2       | 1202.7       | 1802.9       | 1800.1        | 1795.7      | 1814.2       | 1804.5      | 1797.0     | 1237.0     |
| Average ACT Enrolled            | 25.9         | 26.3         | 26.4         | 26.5         | 26.7          | 26.9        | 27.2         | 27.1        | 27.1       | 27.6       |
|                                 | 3.72         | 3.71         | 3.76         | 3.79         | 3.85          | 3.88        | 3.92         | 3.91        | 3.95       | 4.02       |
| Average High School GPA         |              |              |              |              |               |             |              |             |            |            |
| * Beginning in 2017, the SAT te | est was re-d | esigned. Th  | ere 1s no lo | nger a sepa  | irate writing | componen    | it. The scor | es have not | been conco | orded.     |
| New FTIC Students by Res        |              |              |              |              |               |             |              |             |            |            |
|                                 | 2008-09      | 2009-10      | 2010-11      | 2011-12      | 2012-13       | 2013-14     | 2014-15      | 2015-16     | 2016-17    | 2017-18    |
| In-state                        | 4,786        | 5,667        | 5,654        | 5,847        | 5,435         | 5,836       | 5,616        | 5,635       | 5,650      | 5,802      |
| Out-of-State                    | 246          | 367          | 386          | 382          | 383           | 502         | 745          | 609         | 776        | 758        |
| Total                           | 5,032        | 6,034        | 6,040        | 6,229        | 5,818         | 6,338       | 6,361        | 6,244       | 6,426      | 6,560      |
| Final Student Instruction (SIF) | files        |              |              |              |               |             |              |             |            |            |
| Student Enrollment - Fall S     | emesters     |              |              |              |               |             |              |             |            |            |
|                                 | 2008         | 2009         | 2010         | 2011         | 2012          | 2013        | 2014         | 2015        | 2016       | 2017       |
| Full-time Undergraduate         | 26,463       | 27,684       | 28,148       | 28,797       | 28,769        | 28,859      | 29,083       | 29,104      | 29,248     | 29,325     |
| Part-time Undergraduate         | 3,181        | 2,773        | 2,857        | 3,054        | 3,174         | 3,417       | 3,538        | 3,355       | 3,421      | 3,487      |
| Full-time Graduate              | 5,646        | 5,957        | 5,981        | 6,075        | 5,911         | 5,943       | 5,945        | 5,913       | 5,894      | 5,715      |
| Part-time Graduate              | 2,724        | 2,600        | 2,530        | 2,411        | 2,244         | 2,092       | 2,027        | 1,906       | 2,035      | 2,148      |
| Full-time Unclassified          | 200          | 342          | 2,330        | 366          | 334           | 335         | 359          | 372         | 353        | 300        |
| Part-time Unclassified          | 922          | 899          | 1,080        | 1,007        | 869           | 831         | 821          | 823         | <u>916</u> | 925        |
| Total                           | 39,136       | 40,255       | 40,838       | 41,710       | 41,301        | 41,477      | 41,773       | 41,473      | 41,867     | 41,900     |
|                                 |              | ,            | ,            | ,            | ,             | ,           | ,            | ,           | ,          | ,          |
| Student Enrollment - Fall Se    |              |              |              |              |               |             |              |             |            |            |
|                                 | 2008         | 2009         | 2010*        | 2011*        | 2012*         | 2013*       | 2014*        | 2015*       | 2016*      | 2017*      |
| White Female                    | 15,274       | 15,258       | 15,021       | 15,097       | 14,920        | 14,617      | 14,392       | 14,045      | 13,916     | 13,836     |
| White Male                      | 12,369       | 12,646       | 12,719       | 12,681       | 12,427        | 12,255      | 12,206       | 11,826      | 11,513     | 11,329     |
| Black Female                    | 2,599        | 2,576        | 2,412        | 2,406        | 2,281         | 2,236       | 2,141        | 2,103       | 2,258      | 2,235      |
| Black Male                      | 1,403        | 1,443        | 1,399        | 1,369        | 1,318         | 1,270       | 1,243        | 1,213       | 1,243      | 1,231      |
| Hispanic Female                 | 2,295        | 2,518        | 2,793        | 3,059        | 3,202         | 3,456       | 3,752        | 3,877       | 4,152      | 4,300      |
| Hispanic Male                   | 1,903        | 2,062        | 2,321        | 2,501        | 2,531         | 2,770       | 2,917        | 3,118       | 3,259      | 3,343      |
| Asian Female                    | 681          | 763          | 618          | 598          | 571           | 532         | 542          | 546         | 561        | 581        |
| Asian Male                      | 619          | 682          | 596          | 588          | 534           | 507         | 494          | 475         | 462        | 470        |
| Amer. Indian/Native Alaskan     | 156          | 145          | 116          | 98           | 86            | 98          | 64           | 54          | 62         | 57         |
| Amer. Indian/Native Alaskan     | 122          | 111          | 86           | 63           | 47            | 61          | 52           | 33          | 38         | 27         |
| Hawaiian/Pacific Isle Female    | 122          | 111          | 00           | 05           | 10            | 32          | 36           | 31          | 29         | 27         |
| Hawaiian/Pacific Isle Male      |              |              |              |              | 4             | 33          | 25           | 24          | 26         | 21         |
| Two/More Races Female           |              |              | 287          | 434          | 506           | 493         | 599          | 652         | 733        | 829        |
| Two/More Races Male             |              |              | 192          | 296          | 345           | 354         | 467          | 516         | 550        | 593        |
| Non-Resident Alien Female       | 586          | 640          | 797          | 290<br>895   | 859           | 978         | 1,074        |             | 1,199      |            |
| Non-Resident Alien Male         |              |              |              |              |               |             |              | 1,137       |            | 1,149      |
|                                 | 702          | 721          | 822          | 948<br>227   | 914<br>250    | 1,039       | 1,105        | 1,141       | 1,173      | 1,152      |
| Not Reported Female             | 201          | 340<br>250   | 312          | 327          | 350           | 366         | 344          | 364         | 333        | 338        |
| Not Reported Male               | 226          | <u>350</u>   | 347          | <u>350</u>   | <u>396</u>    | <u>380</u>  | <u>320</u>   | 318         | <u>360</u> | 382        |
| Total                           | 39,136       | 40,255       | 40,838       | 41,710       | 41,301        | 41,477      | 41,773       | 41,473      | 41,867     | 41,900     |
| *Beginning in 2010, a new meth  | nodology fo  | or reporting | race/ethnie  | city was rec | juired by th  | e U.S. Dep: | artment of   | Education.  | More infor | rmation is |