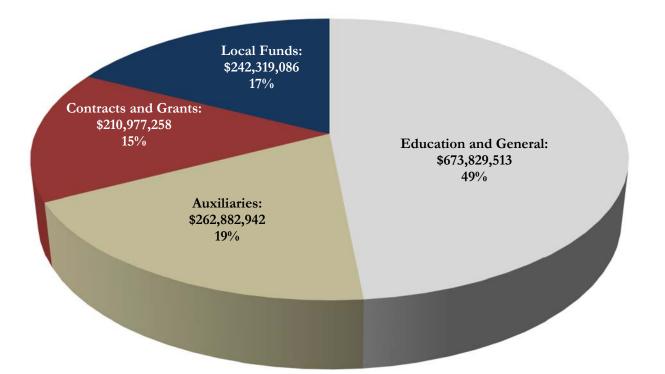

en Daly      |  |  |
| Assistant Vice President for University Communications  | Browning Brooks    |  |  |
| Chief of Staff                                          | David Coburn       |  |  |
| General Counsel                                         | Carolyn Egan       |  |  |
| Chief Legislative Affairs Office                        | Kathy Mears        |  |  |
| Others Reporting Directly to the President              |                    |  |  |

| Director, Student Veterans Center |
|-----------------------------------|
| Deputy Chief of Staff             |
| Athletics Director                |

Billy Francis Elizabeth E. Hirst Stan Wilcox

Online Resource: A directory for the senior administration team of Florida State is available online at <u>http://president.fsu.edu/staff/</u>



|                                           | <b>Budget</b>   | % of Total |
|-------------------------------------------|-----------------|------------|
| Education and General                     |                 |            |
| Non-Medicine                              | \$612,869,633   |            |
| Medicine                                  | \$46,575,491    |            |
| FAMU/FSU Engineering                      | \$14,384,389    |            |
| Education and General Total               | \$673,829,513   | 48.5%      |
| Auxiliary Enterprises                     |                 |            |
| Auxiliary Operations                      | \$237,106,474   |            |
| Debt Services                             | \$23,175,000    |            |
| Auxiliary Enterprises Tota