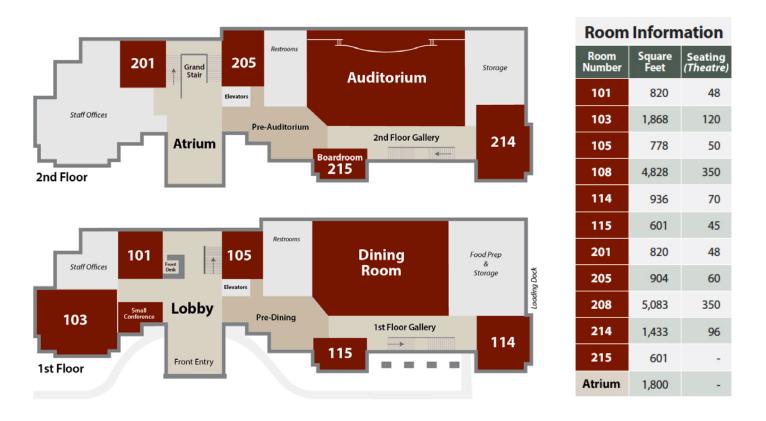

# 2017-18 FLORIDA STATE UNIVERSITY FACT BOOK

Office of Institutional Research 318 Westcott Florida State University Tallahassee, FL 32306-1359 ir.fsu.edu

August 2018