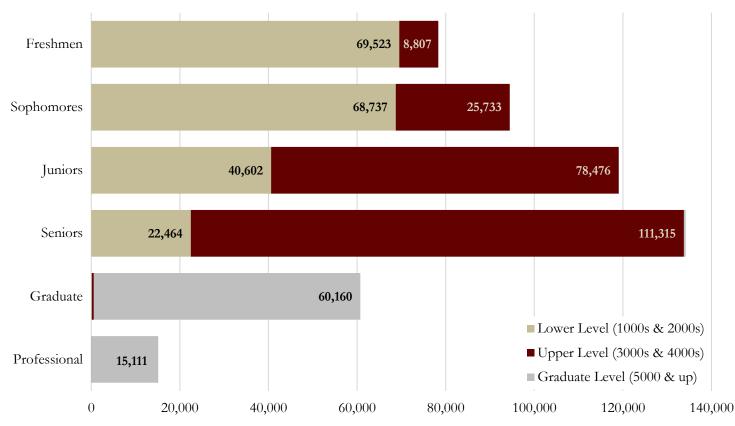

# **Executive Summary of Statistics**

| First Time in College (FTIC     | C) Admiss    | ion Statisti | cs (summ     | ner/fall an  | plications    | )           |              |             |            |            |
|---------------------------------|--------------|--------------|--------------|--------------|---------------|-------------|--------------|-------------|------------|------------|
|                                 | 2008         | 2009         | 2010         | 2011         | 2012          | 2013        | 2014         | 2015        | 2016       | 2017       |
| Applied                         | 25,485       | 23,439       | 26,037       | 28,313       | 30,040        | 29,579      | 30,266       | 29,828      | 29,027     | 35,334     |
| Admitted                        | 11,901       | 14,308       | 15,498       | 16,561       | 16,124        | 16,803      | 16,763       | 16,674      | 16,840     | 17,381     |
| Enrolled                        | 5,027        | 5,967        | 5,952        | 6,145        | 5,738         | 6,048       | 6,021        | 6,100       | 6,282      | 6,523      |
| Average SAT Enrolled            | 1196.8       | 1195.2       | 1202.7       | 1205.7       | 1201.9        | 1199.5      | 1211.8       | 1206.1      | 1201.8     | 1259.0*    |
| Average SAT 3 Enrolled          | 1170.0       | 1175.2       | 1202.7       | 1802.9       | 1800.1        | 1795.7      | 1814.2       | 1804.5      | 1797.0     | 1237.0     |
| Average ACT Enrolled            | 25.9         | 26.3         | 26.4         | 26.5         | 26.7          | 26.9        | 27.2         | 27.1        | 27.1       | 27.6       |
|                                 | 3.72         | 3.71         | 3.76         | 3.79         | 3.85          | 3.88        | 3.92         | 3.91        | 3.95       | 4.02       |
| Average High School GPA         |              |              |              |              |               |             |              |             |            |            |
| * Beginning in 2017, the SAT te | est was re-d | esigned. Th  | ere 1s no lo | nger a sepa  | irate writing | componen    | it. The scor | es have not | been conco | orded.     |
| New FTIC Students by Res        |              |              |              |              |               |             |              |             |            |            |
|                                 | 2008-09      | 2009-10      | 2010-11      | 2011-12      | 2012-13       | 2013-14     | 2014-15      | 2015-16     | 2016-17    | 2017-18    |
| In-state                        | 4,786        | 5,667        | 5,654        | 5,847        | 5,435         | 5,836       | 5,616        | 5,635       | 5,650      | 5,802      |
| Out-of-State                    | 246          | 367          | 386          | 382          | 383           | 502         | 745          | 609         | 776        | 758        |
| Total                           | 5,032        | 6,034        | 6,040        | 6,229        | 5,818         | 6,338       | 6,361        | 6,244       | 6,426      | 6,560      |
| Final Student Instruction (SIF) | files        |              |              |              |               |             |              |             |            |            |
| Student Enrollment - Fall S     | emesters     |              |              |              |               |             |              |             |            |            |
|                                 | 2008         | 2009         | 2010         | 2011         | 2012          | 2013        | 2014         | 2015        | 2016       | 2017       |
| Full-time Undergraduate         | 26,463       | 27,684       | 28,148       | 28,797       | 28,769        | 28,859      | 29,083       | 29,104      | 29,248     | 29,325     |
| Part-time Undergraduate         | 3,181        | 2,773        | 2,857        | 3,054        | 3,174         | 3,417       | 3,538        | 3,355       | 3,421      | 3,487      |
| Full-time Graduate              | 5,646        | 5,957        | 5,981        | 6,075        | 5,911         | 5,943       | 5,945        | 5,913       | 5,894      | 5,715      |
| Part-time Graduate              | 2,724        | 2,600        | 2,530        | 2,411        | 2,244         | 2,092       | 2,027        | 1,906       | 2,035      | 2,148      |
| Full-time Unclassified          | 200          | 342          | 2,330        | 366          | 334           | 335         | 359          | 372         | 353        | 300        |
| Part-time Unclassified          | 922          | 899          | 1,080        | 1,007        | 869           | 831         | 821          | 823         | <u>916</u> | 925        |
| Total                           | 39,136       | 40,255       | 40,838       | 41,710       | 41,301        | 41,477      | 41,773       | 41,473      | 41,867     | 41,900     |
|                                 |              | ,            | ,            | ,            | ,             | ,           | ,            | ,           | ,          | ,          |
| Student Enrollment - Fall Se    |              |              |              |              |               |             |              |             |            |            |
|                                 | 2008         | 2009         | 2010*        | 2011*        | 2012*         | 2013*       | 2014*        | 2015*       | 2016*      | 2017*      |
| White Female                    | 15,274       | 15,258       | 15,021       | 15,097       | 14,920        | 14,617      | 14,392       | 14,045      | 13,916     | 13,836     |
| White Male                      | 12,369       | 12,646       | 12,719       | 12,681       | 12,427        | 12,255      | 12,206       | 11,826      | 11,513     | 11,329     |
| Black Female                    | 2,599        | 2,576        | 2,412        | 2,406        | 2,281         | 2,236       | 2,141        | 2,103       | 2,258      | 2,235      |
| Black Male                      | 1,403        | 1,443        | 1,399        | 1,369        | 1,318         | 1,270       | 1,243        | 1,213       | 1,243      | 1,231      |
| Hispanic Female                 | 2,295        | 2,518        | 2,793        | 3,059        | 3,202         | 3,456       | 3,752        | 3,877       | 4,152      | 4,300      |
| Hispanic Male                   | 1,903        | 2,062        | 2,321        | 2,501        | 2,531         | 2,770       | 2,917        | 3,118       | 3,259      | 3,343      |
| Asian Female                    | 681          | 763          | 618          | 598          | 571           | 532         | 542          | 546         | 561        | 581        |
| Asian Male                      | 619          | 682          | 596          | 588          | 534           | 507         | 494          | 475         | 462        | 470        |
| Amer. Indian/Native Alaskan     | 156          | 145          | 116          | 98           | 86            | 98          | 64           | 54          | 62         | 57         |
| Amer. Indian/Native Alaskan     | 122          | 111          | 86           | 63           | 47            | 61          | 52           | 33          | 38         | 27         |
| Hawaiian/Pacific Isle Female    | 122          | 111          | 00           | 05           | 10            | 32          | 36           | 31          | 29         | 27         |
| Hawaiian/Pacific Isle Male      |              |              |              |              | 4             | 33          | 25           | 24          | 26         | 21         |
| Two/More Races Female           |              |              | 287          | 434          | 506           | 493         | 599          | 652         | 733        | 829        |
| Two/More Races Male             |              |              | 192          | 296          | 345           | 354         | 467          | 516         | 550        | 593        |
| Non-Resident Alien Female       | 586          | 640          | 797          | 290<br>895   | 859           | 978         | 1,074        |             | 1,199      |            |
| Non-Resident Alien Male         |              |              |              |              |               |             |              | 1,137       |            | 1,149      |
|                                 | 702          | 721          | 822          | 948<br>227   | 914<br>250    | 1,039       | 1,105        | 1,141       | 1,173      | 1,152      |
| Not Reported Female             | 201          | 340<br>250   | 312          | 327          | 350           | 366         | 344          | 364         | 333        | 338        |
| Not Reported Male               | 226          | <u>350</u>   | 347          | <u>350</u>   | <u>396</u>    | <u>380</u>  | <u>320</u>   | 318         | <u>360</u> | 382        |
| Total                           | 39,136       | 40,255       | 40,838       | 41,710       | 41,301        | 41,477      | 41,773       | 41,473      | 41,867     | 41,900     |
| *Beginning in 2010, a new meth  | nodology fo  | or reporting | race/ethnie  | city was rec | juired by th  | e U.S. Dep: | artment of   | Education.  | More infor | rmation is |