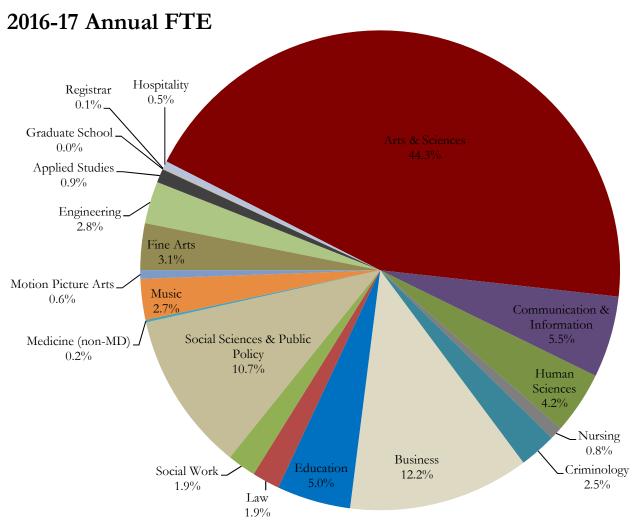

# **Executive Summary of Statistics**

| First Time in College (FTIC     | C) Admiss    | ion Statisti | cs (summ     | ner/fall an  | plications    | )           |              |             |            |            |
|---------------------------------|--------------|--------------|--------------|--------------|---------------|-------------|--------------|-------------|------------|------------|
|                                 | 2008         | 2009         | 2010         | 2011         | 2012          | 2013        | 2014         | 2015        | 2016       | 2017       |
| Applied                         | 25,485       | 23,439       | 26,037       | 28,313       | 30,040        | 29,579      | 30,266       | 29,828      | 29,027     | 35,334     |
| Admitted                        | 11,901       | 14,308       | 15,498       | 16,561       | 16,124        | 16,803      | 16,763       | 16,674      | 16,840     | 17,381     |
| Enrolled                        | 5,027        | 5,967        | 5,952        | 6,145        | 5,738         | 6,048       | 6,021        | 6,100       | 6,282      | 6,523      |
| Average SAT Enrolled            | 1196.8       | 1195.2       | 1202.7       | 1205.7       | 1201.9        | 1199.5      | 1211.8       | 1206.1      | 1201.8     | 1259.0*    |
| Average SAT 3 Enrolled          | 1170.0       | 1175.2       | 1202.7       | 1802.9       | 1800.1        | 1795.7      | 1814.2       | 1804.5      | 1797.0     | 1237.0     |
| Average ACT Enrolled            | 25.9         | 26.3         | 26.4         | 26.5         | 26.7          | 26.9        | 27.2         | 27.1        | 27.1       | 27.6       |
|                                 | 3.72         | 3.71         | 3.76         | 3.79         | 3.85          | 3.88        | 3.92         | 3.91        | 3.95       | 4.02       |
| Average High School GPA         |              |              |              |              |               |             |              |             |            |            |
| * Beginning in 2017, the SAT te | est was re-d | esigned. Th  | ere 1s no lo | nger a sepa  | irate writing | componen    | it. The scor | es have not | been conco | orded.     |
| New FTIC Students by Res        |              |              |              |              |               |             |              |             |            |            |
|                                 | 2008-09      | 2009-10      | 2010-11      | 2011-12      | 2012-13       | 2013-14     | 2014-15      | 2015-16     | 2016-17    | 2017-18    |
| In-state                        | 4,786        | 5,667        | 5,654        | 5,847        | 5,435         | 5,836       | 5,616        | 5,635       | 5,650      | 5,802      |
| Out-of-State                    | 246          | 367          | 386          | 382          | 383           | 502         | 745          | 609         | 776        | 758        |
| Total                           | 5,032        | 6,034        | 6,040        | 6,229        | 5,818         | 6,338       | 6,361        | 6,244       | 6,426      | 6,560      |
| Final Student Instruction (SIF) | files        |              |              |              |               |             |              |             |            |            |
| Student Enrollment - Fall S     | emesters     |              |              |              |               |             |              |             |            |            |
|                                 | 2008         | 2009         | 2010         | 2011         | 2012          | 2013        | 2014         | 2015        | 2016       | 2017       |
| Full-time Undergraduate         | 26,463       | 27,684       | 28,148       | 28,797       | 28,769        | 28,859      | 29,083       | 29,104      | 29,248     | 29,325     |
| Part-time Undergraduate         | 3,181        | 2,773        | 2,857        | 3,054        | 3,174         | 3,417       | 3,538        | 3,355       | 3,421      | 3,487      |
| Full-time Graduate              | 5,646        | 5,957        | 5,981        | 6,075        | 5,911         | 5,943       | 5,945        | 5,913       | 5,894      | 5,715      |
| Part-time Graduate              | 2,724        | 2,600        | 2,530        | 2,411        | 2,244         | 2,092       | 2,027        | 1,906       | 2,035      | 2,148      |
| Full-time Unclassified          | 200          | 342          | 2,330        | 366          | 334           | 335         | 359          | 372         | 353        | 300        |
| Part-time Unclassified          | 922          | 899          | 1,080        | 1,007        | 869           | 831         | 821          | 823         | <u>916</u> | 925        |
| Total                           | 39,136       | 40,255       | 40,838       | 41,710       | 41,301        | 41,477      | 41,773       | 41,473      | 41,867     | 41,900     |
|                                 |              | ,            | ,            | ,            | ,             | ,           | ,            | ,           | ,          | ,          |
| Student Enrollment - Fall Se    |              |              |              |              |               |             |              |             |            |            |
|                                 | 2008         | 2009         | 2010*        | 2011*        | 2012*         | 2013*       | 2014*        | 2015*       | 2016*      | 2017*      |
| White Female                    | 15,274       | 15,258       | 15,021       | 15,097       | 14,920        | 14,617      | 14,392       | 14,045      | 13,916     | 13,836     |
| White Male                      | 12,369       | 12,646       | 12,719       | 12,681       | 12,427        | 12,255      | 12,206       | 11,826      | 11,513     | 11,329     |
| Black Female                    | 2,599        | 2,576        | 2,412        | 2,406        | 2,281         | 2,236       | 2,141        | 2,103       | 2,258      | 2,235      |
| Black Male                      | 1,403        | 1,443        | 1,399        | 1,369        | 1,318         | 1,270       | 1,243        | 1,213       | 1,243      | 1,231      |
| Hispanic Female                 | 2,295        | 2,518        | 2,793        | 3,059        | 3,202         | 3,456       | 3,752        | 3,877       | 4,152      | 4,300      |
| Hispanic Male                   | 1,903        | 2,062        | 2,321        | 2,501        | 2,531         | 2,770       | 2,917        | 3,118       | 3,259      | 3,343      |
| Asian Female                    | 681          | 763          | 618          | 598          | 571           | 532         | 542          | 546         | 561        | 581        |
| Asian Male                      | 619          | 682          | 596          | 588          | 534           | 507         | 494          | 475         | 462        | 470        |
| Amer. Indian/Native Alaskan     | 156          | 145          | 116          | 98           | 86            | 98          | 64           | 54          | 62         | 57         |
| Amer. Indian/Native Alaskan     | 122          | 111          | 86           | 63           | 47            | 61          | 52           | 33          | 38         | 27         |
| Hawaiian/Pacific Isle Female    | 122          | 111          | 00           | 05           | 10            | 32          | 36           | 31          | 29         | 27         |
| Hawaiian/Pacific Isle Male      |              |              |              |              | 4             | 33          | 25           | 24          | 26         | 21         |
| Two/More Races Female           |              |              | 287          | 434          | 506           | 493         | 599          | 652         | 733        | 829        |
| Two/More Races Male             |              |              | 192          | 296          | 345           | 354         | 467          | 516         | 550        | 593        |
| Non-Resident Alien Female       | 586          | 640          | 797          | 290<br>895   | 859           | 978         | 1,074        |             | 1,199      |            |
| Non-Resident Alien Male         |              |              |              |              |               |             |              | 1,137       |            | 1,149      |
|                                 | 702          | 721          | 822          | 948<br>227   | 914<br>250    | 1,039       | 1,105        | 1,141       | 1,173      | 1,152      |
| Not Reported Female             | 201          | 340<br>250   | 312          | 327          | 350           | 366         | 344          | 364         | 333        | 338        |
| Not Reported Male               | 226          | <u>350</u>   | 347          | <u>350</u>   | <u>396</u>    | <u>380</u>  | <u>320</u>   | 318         | <u>360</u> | 382        |
| Total                           | 39,136       | 40,255       | 40,838       | 41,710       | 41,301        | 41,477      | 41,773       | 41,473      | 41,867     | 41,900     |
| *Beginning in 2010, a new meth  | nodology fo  | or reporting | race/ethnie  | city was rec | juired by th  | e U.S. Dep: | artment of   | Education.  | More infor | rmation is |