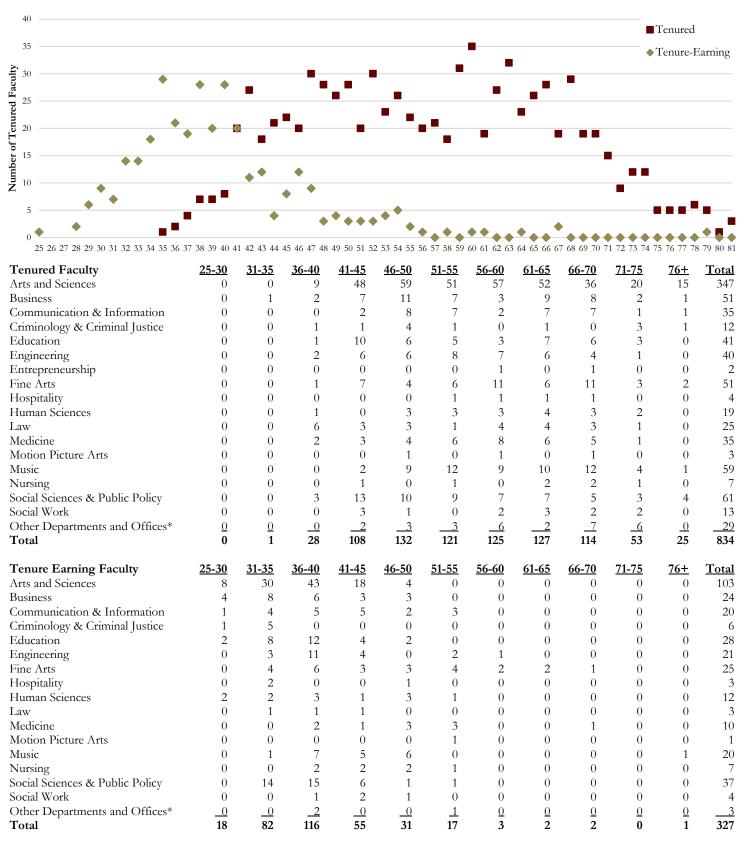

| 12    |

Florida State University defines "Instructional Faculty" in salary surveys and studies as 9- and 12-month faculty with limited or no administrative responsibilities who have one of the following characteristics:

Ranked faculty titles of Eminent Scholar, Professor, Associate Professor, Assistant Professor, Instructor, or Lecturer (including those with administrative titles of assistant dean, chair, associate/assistant chair, associate/assistant program director); or

Non-ranked faculty who teach more than one course including those with titles of Associate-In, Assistant-In, and Research Associate/Scholar Scientist, and College of Medicine Faculty Administrator.

Source: Office of Institutional Research; CDS Instructional Faculty

Tenured Faculty by Age, 2017-18



\* Other departments and offices include: Office of Distance Learning, The Graduate School, ISPA, LSI, National High Magnetic Field Lab., Office of the President, Office of the Provost, Office of Research, PC Campus, Center for Civic Education & Service, and Undergraduate Studies.

Source: Office of Institutional Research (Employee File)

The nature of faculty involvement in the governance system of Florida State University is set forth in the Constitution of the University, which designates the Faculty Senate as the basic legislative body of the institution. This structure has been in place since May 1931, when an amendment to the institution's constitution establishing the Senate was adopted by the general faculty and approved by the Board of Control of the state. A number of major ame