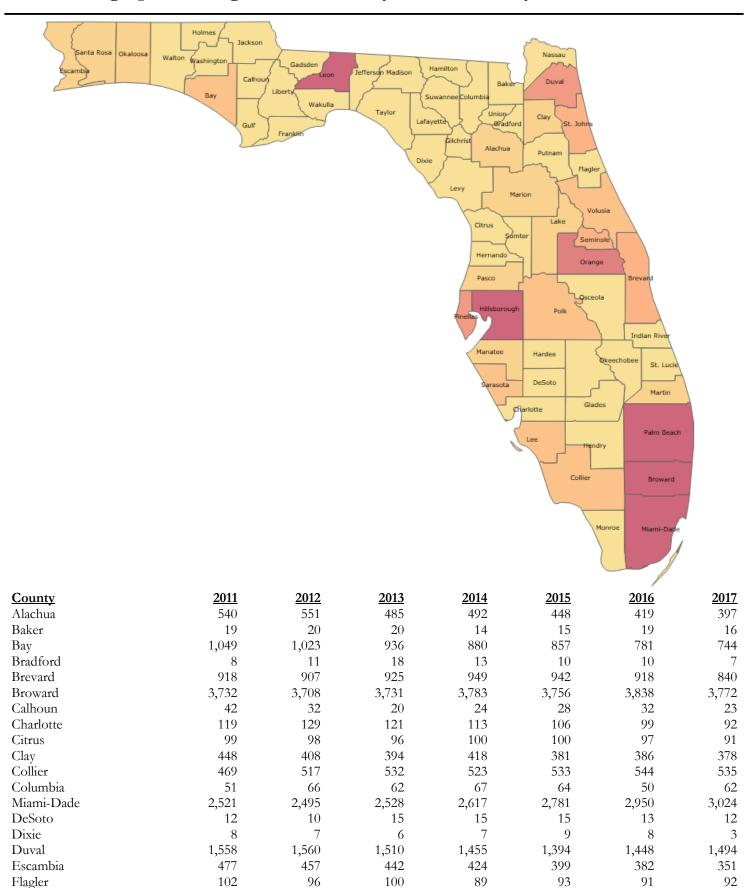

# **Executive Summary of Statistics**

| First Time in College (FTIC     | C) Admiss    | ion Statisti | cs (summ     | ner/fall an  | plications    | )           |              |             |            |            |
|---------------------------------|--------------|--------------|--------------|--------------|---------------|-------------|--------------|-------------|------------|------------|
|                                 | 2008         | 2009         | 2010         | 2011         | 2012          | 2013        | 2014         | 2015        | 2016       | 2017       |
| Applied                         | 25,485       | 23,439       | 26,037       | 28,313       | 30,040        | 29,579      | 30,266       | 29,828      | 29,027     | 35,334     |
| Admitted                        | 11,901       | 14,308       | 15,498       | 16,561       | 16,124        | 16,803      | 16,763       | 16,674      | 16,840     | 17,381     |
| Enrolled                        | 5,027        | 5,967        | 5,952        | 6,145        | 5,738         | 6,048       | 6,021        | 6,100       | 6,282      | 6,523      |
| Average SAT Enrolled            | 1196.8       | 1195.2       | 1202.7       | 1205.7       | 1201.9        | 1199.5      | 1211.8       | 1206.1      | 1201.8     | 1259.0*    |
| Average SAT 3 Enrolled          | 1170.0       | 1175.2       | 1202.7       | 1802.9       | 1800.1        | 1795.7      | 1814.2       | 1804.5      | 1797.0     | 1237.0     |
| Average ACT Enrolled            | 25.9         | 26.3         | 26.4         | 26.5         | 26.7          | 26.9        | 27.2         | 27.1        | 27.1       | 27.6       |
|                                 | 3.72         | 3.71         | 3.76         | 3.79         | 3.85          | 3.88        | 3.92         | 3.91        | 3.95       | 4.02       |
| Average High School GPA         |              |              |              |              |               |             |              |             |            |            |
| * Beginning in 2017, the SAT te | est was re-d | esigned. Th  | ere 1s no lo | nger a sepa  | irate writing | componen    | it. The scor | es have not | been conco | orded.     |
| New FTIC Students by Res        |              |              |              |              |               |             |              |             |            |            |
|                                 | 2008-09      | 2009-10      | 2010-11      | 2011-12      | 2012-13       | 2013-14     | 2014-15      | 2015-16     | 2016-17    | 2017-18    |
| In-state                        | 4,786        | 5,667        | 5,654        | 5,847        | 5,435         | 5,836       | 5,616        | 5,635       | 5,650      | 5,802      |
| Out-of-State                    | 246          | 367          | 386          | 382          | 383           | 502         | 745          | 609         | 776        | 758        |
| Total                           | 5,032        | 6,034        | 6,040        | 6,229        | 5,818         | 6,338       | 6,361        | 6,244       | 6,426      | 6,560      |
| Final Student Instruction (SIF) | files        |              |              |              |               |             |              |             |            |            |
| Student Enrollment - Fall S     | emesters     |              |              |              |               |             |              |             |            |            |
|                                 | 2008         | 2009         | 2010         | 2011         | 2012          | 2013        | 2014         | 2015        | 2016       | 2017       |
| Full-time Undergraduate         | 26,463       | 27,684       | 28,148       | 28,797       | 28,769        | 28,859      | 29,083       | 29,104      | 29,248     | 29,325     |
| Part-time Undergraduate         | 3,181        | 2,773        | 2,857        | 3,054        | 3,174         | 3,417       | 3,538        | 3,355       | 3,421      | 3,487      |
| Full-time Graduate              | 5,646        | 5,957        | 5,981        | 6,075        | 5,911         | 5,943       | 5,945        | 5,913       | 5,894      | 5,715      |
| Part-time Graduate              | 2,724        | 2,600        | 2,530        | 2,411        | 2,244         | 2,092       | 2,027        | 1,906       | 2,035      | 2,148      |
| Full-time Unclassified          | 200          | 342          | 2,330        | 366          | 334           | 335         | 359          | 372         | 353        | 300        |
| Part-time Unclassified          | 922          | 899          | 1,080        | 1,007        | 869           | 831         | 821          | 823         | <u>916</u> | 925        |
| Total                           | 39,136       | 40,255       | 40,838       | 41,710       | 41,301        | 41,477      | 41,773       | 41,473      | 41,867     | 41,900     |
|                                 |              | ,            | ,            | ,            | ,             | ,           | ,            | ,           | ,          | ,          |
| Student Enrollment - Fall Se    |              |              |              |              |               |             |              |             |            |            |
|                                 | 2008         | 2009         | 2010*        | 2011*        | 2012*         | 2013*       | 2014*        | 2015*       | 2016*      | 2017*      |
| White Female                    | 15,274       | 15,258       | 15,021       | 15,097       | 14,920        | 14,617      | 14,392       | 14,045      | 13,916     | 13,836     |
| White Male                      | 12,369       | 12,646       | 12,719       | 12,681       | 12,427        | 12,255      | 12,206       | 11,826      | 11,513     | 11,329     |
| Black Female                    | 2,599        | 2,576        | 2,412        | 2,406        | 2,281         | 2,236       | 2,141        | 2,103       | 2,258      | 2,235      |
| Black Male                      | 1,403        | 1,443        | 1,399        | 1,369        | 1,318         | 1,270       | 1,243        | 1,213       | 1,243      | 1,231      |
| Hispanic Female                 | 2,295        | 2,518        | 2,793        | 3,059        | 3,202         | 3,456       | 3,752        | 3,877       | 4,152      | 4,300      |
| Hispanic Male                   | 1,903        | 2,062        | 2,321        | 2,501        | 2,531         | 2,770       | 2,917        | 3,118       | 3,259      | 3,343      |
| Asian Female                    | 681          | 763          | 618          | 598          | 571           | 532         | 542          | 546         | 561        | 581        |
| Asian Male                      | 619          | 682          | 596          | 588          | 534           | 507         | 494          | 475         | 462        | 470        |
| Amer. Indian/Native Alaskan     | 156          | 145          | 116          | 98           | 86            | 98          | 64           | 54          | 62         | 57         |
| Amer. Indian/Native Alaskan     | 122          | 111          | 86           | 63           | 47            | 61          | 52           | 33          | 38         | 27         |
| Hawaiian/Pacific Isle Female    | 122          | 111          | 00           | 05           | 10            | 32          | 36           | 31          | 29         | 27         |
| Hawaiian/Pacific Isle Male      |              |              |              |              | 4             | 33          | 25           | 24          | 26         | 21         |
| Two/More Races Female           |              |              | 287          | 434          | 506           | 493         | 599          | 652         | 733        | 829        |
| Two/More Races Male             |              |              | 192          | 296          | 345           | 354         | 467          | 516         | 550        | 593        |
| Non-Resident Alien Female       | 586          | 640          | 797          | 290<br>895   | 859           | 978         | 1,074        |             | 1,199      |            |
| Non-Resident Alien Male         |              |              |              |              |               |             |              | 1,137       |            | 1,149      |
|                                 | 702          | 721          | 822          | 948<br>227   | 914<br>250    | 1,039       | 1,105        | 1,141       | 1,173      | 1,152      |
| Not Reported Female             | 201          | 340<br>250   | 312          | 327          | 350           | 366         | 344          | 364         | 333        | 338        |
| Not Reported Male               | 226          | <u>350</u>   | 347          | <u>350</u>   | <u>396</u>    | <u>380</u>  | <u>320</u>   | 318         | <u>360</u> | 382        |
| Total                           | 39,136       | 40,255       | 40,838       | 41,710       | 41,301        | 41,477      | 41,773       | 41,473      | 41,867     | 41,900     |
| *Beginning in 2010, a new meth  | nodology fo  | or reporting | race/ethnie  | city was rec | juired by th  | e U.S. Dep: | artment of   | Education.  | More infor | rmation is |