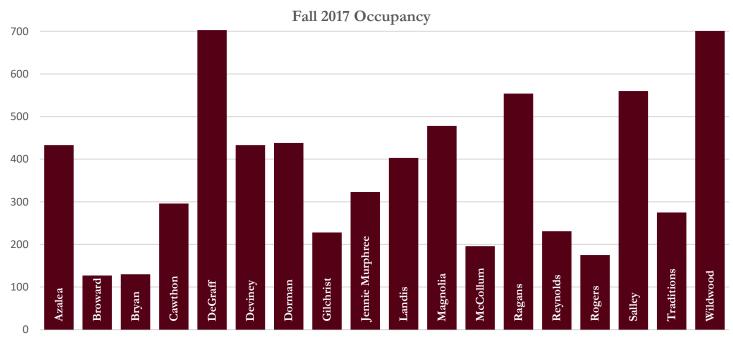

# 2017-18 FLORIDA STATE UNIVERSITY FACT BOOK

Office of Institutional Research 318 Westcott Florida State University Tallahassee, FL 32306-1359 ir.fsu.edu

August 2018