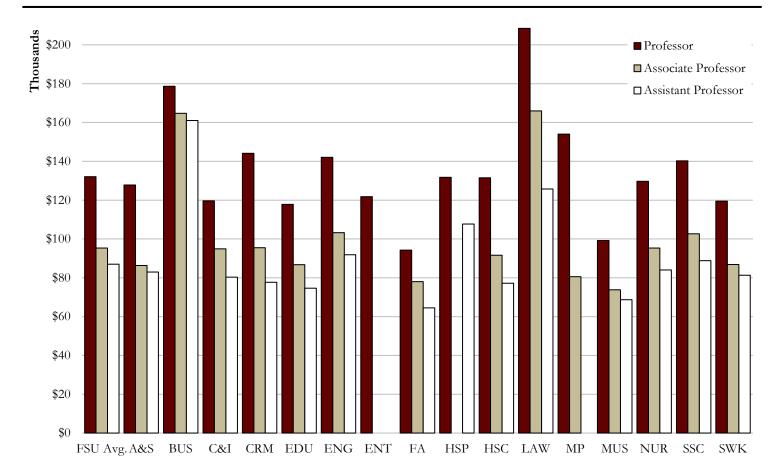

Student FTE per Tenured Faculty       | 32.8    | 33.6           | 33.7           | 34.7           | 33.7           | 33.5           | 33.6           | 33.0    | 48.1           | 48.1    |
| Graduate FTE per Tenured Faculty      | 6.7     | 6.7            | 6.6            | 6.7            | 6.4            | 6.3            | 6.3            | 6.2     | 9.4            | 9.2     |

\*Beginning in 2015-16, Filled Faculty FTE includes E&G funded, and non-E&G funded (C&G and Auxiliary) faculty.

Notes: The College of Medicine faculty and fall headcount are included in this report. FTE is defined by the national standard, and does not include M.D. Instruction. Source: Operating Budget File, Tenure and Benefits Survey, Preliminary (fall headcount) and Final (student FTE) Student Instruction Files



| Mean  | Salary | bv I | Rank for | Nine-Month | <b>Filled</b> | Faculty, 2017-18 |
|-------|--------|------|----------|------------|---------------|------------------|
| mican | Jarary | ∪y ⊥ |          |            | I mcu.        | Laculty, 2017-10 |

|                                 |           | Associate | <u>Assistant</u> |              |
|---------------------------------|-----------|-----------|------------------|--------------|
| <u>College</u>                  | Professor | Professor | Professor        | <u>Other</u> |
| Arts & Sciences                 | \$127,833 | \$86,304  | \$82,982         | \$47,866     |
| Business                        | \$178,627 | \$164,773 | \$161,059        | \$79,457     |
| Communication & Information     | \$119,634 | \$94,934  | \$80,350