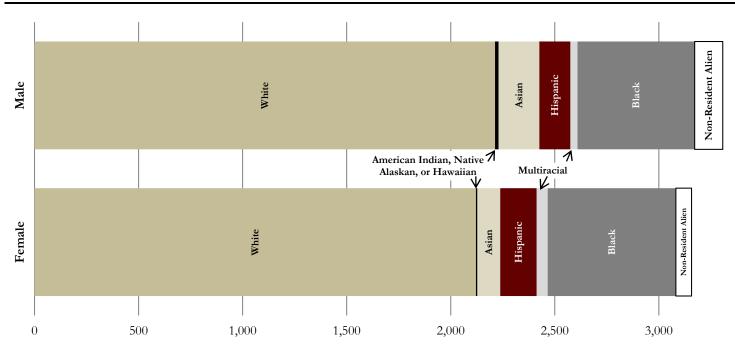

- \* Elected Senate President for the remainder of Dr. Edwards' term when Edwards became the Dean of the Faculties.
- \*\* After the death of Dr. Hintikka on January 1, 1987, Dr. Pitts was authorized to fulfill functions of the President for the remainder of the term. Dr. Pitts was elected President for the 1987-88 term.

## 2018-2019 Steering Committee

- Todd Adams (President) Kristine Harper (Vice Chair) Bridgett Birmingham Eric Chicken Petra Doan Charles Hofacker Nancy Rogers Jayne Standley
- Arts and Sciences Arts and Sciences Strozier Library Arts and Sciences Social Sciences Business Music Music

Online Resource: The Faculty Senate's website can be accessed online at: <u>http://facsenate.fsu.edu/</u>

## Full-Time Employees by Occupational Category, Ethnicity & Gender, Fall 2017



| Occupational Category                             | Asian | Black | Hispanic | American<br>Indian | Hawaiian/<br>Pacific | White | Non-Res.<br>Alien | Multi-<br>Racial | Total |
|---------------------------------------------------|-------|-------|----------|--------------------|----------------------|-------|-------------------|------------------|-------|
| Total Full-Time Employees                         | 306   | 1,179 | 324      | 16                 | 8                    | 4,334 | 210               | 87               | 6,464 |
| Female                                            | 110   | 616   | 175      | 5                  | 2                    | 2,121 | 75                | 53               | 3,157 |
| Male                                              | 196   | 563   | 149