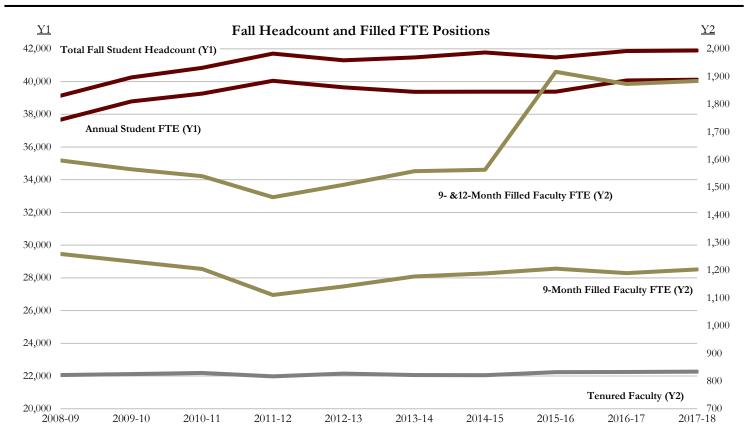

17.0      | 7.5   | 83.7         |
| Nursing                         | 4.0       | 4.0       | 7.0       | 12.0  | 27.0         |
| Social Sciences & Public Policy | 45.0      | 18.0      | 36.0      | 27.9  | 126.9        |
| Social Work                     | 6.0       | 6.0       | 4.0       | 13.9  | 29.9         |
| Adm., LSI, PC, Others           | 18.6      | 7.0       | 2.0       | 293.5 | 321.2        |
| Total                           | 497.9     | 296.3     | 291.0     | 662.3 | 1,747.6      |

Note: Beginning in 2015-16, Filled Faculty FTE includes E&G funded, and non-E&G funded (C&G and Auxiliary) faculty. Faculty positions reported exclude FSU's College of Medicine. See page 74 of this book for College of Medicine faculty positions.

Source: Operating Budget File 2017-18





## Fall Headcount & Standard Student FTE per Filled Faculty FTE Positions

|                                       | 2008-09 | <u>2009-10</u> | <u>2010-11</u> | <u>2011-12</u> | <u>2012-13</u> | <u>2013-14</u> | <u>2014-15</u> | 2015-16 | <u>2016-17</u> | 2017-18 |
|---------------------------------------|---------|----------------|----------------|----------------|----------------|----------------|----------------|---------|----------------|---------|
| Total (Fall) Headcount                | 39,136  | 40,255         | 40,838         | 41,710         | 41,301         | 41,477         | 41,773         | 41,473  | 41,867         | 41,900  |
| Graduate (Fall) Headcount             | 8,370   | 8,557          | 8,511          | 8,486          | 8,155          | 8,035          | 7,972