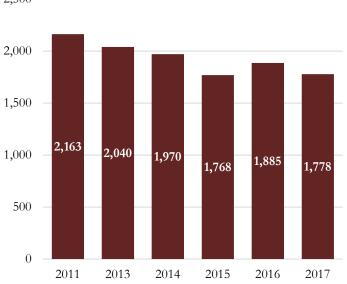

# **Executive Summary of Statistics**

| First Time in College (FTIC     | C) Admiss    | ion Statisti | cs (summ     | ner/fall an  | plications    | )           |              |             |            |            |
|---------------------------------|--------------|--------------|--------------|--------------|---------------|-------------|--------------|-------------|------------|------------|
|                                 | 2008         | 2009         | 2010         | 2011         | 2012          | 2013        | 2014         | 2015        | 2016       | 2017       |
| Applied                         | 25,485       | 23,439       | 26,037       | 28,313       | 30,040        | 29,579      | 30,266       | 29,828      | 29,027     | 35,334     |
| Admitted                        | 11,901       | 14,308       | 15,498       | 16,561       | 16,124        | 16,803      | 16,763       | 16,674      | 16,840     | 17,381     |
| Enrolled                        | 5,027        | 5,967        | 5,952        | 6,145        | 5,738         | 6,048       | 6,021        | 6,100       | 6,282      | 6,523      |
| Average SAT Enrolled            | 1196.8       | 1195.2       | 1202.7       | 1205.7       | 1201.9        | 1199.5      | 1211.8       | 1206.1      | 1201.8     | 1259.0*    |
| Average SAT 3 Enrolled          | 1170.0       | 1175.2       | 1202.7       | 1802.9       | 1800.1        | 1795.7      | 1814.2       | 1804.5      | 1797.0     | 1237.0     |
| Average ACT Enrolled            | 25.9         | 26.3         | 26.4         | 26.5         | 26.7          | 26.9        | 27.2         | 27.1        | 27.1       | 27.6       |
|                                 | 3.72         | 3.71         | 3.76         | 3.79         | 3.85          | 3.88        | 3.92         | 3.91        | 3.95       | 4.02       |
| Average High School GPA         |              |              |              |              |               |             |              |             |            |            |
| * Beginning in 2017, the SAT te | est was re-d | esigned. Th  | ere 1s no lo | nger a sepa  | irate writing | componen    | it. The scor | es have not | been conco | orded.     |
| New FTIC Students by Res        |              |              |              |              |               |             |              |             |            |            |
|                                 | 2008-09      | 2009-10      | 2010-11      | 2011-12      | 2012-13       | 2013-14     | 2014-15      | 2015-16     | 2016-17    | 2017-18    |
| In-state                        | 4,786        | 5,667        | 5,654        | 5,847        | 5,435         | 5,836       | 5,616        | 5,635       | 5,650      | 5,802      |
| Out-of-State                    | 246          | 367          | 386          | 382          | 383           | 502         | 745          | 609         | 776        | 758        |
| Total                           | 5,032        | 6,034        | 6,040        | 6,229        | 5,818         | 6,338       | 6,361        | 6,244       | 6,426      | 6,560      |
| Final Student Instruction (SIF) | files        |              |              |              |               |             |              |             |            |            |
| Student Enrollment - Fall S     | emesters     |              |              |              |               |             |              |             |            |            |
|                                 | 2008         | 2009         | 2010         | 2011         | 2012          | 2013        | 2014         | 2015        | 2016       | 2017       |
| Full-time Undergraduate         | 26,463       | 27,684       | 28,148       | 28,797       | 28,769        | 28,859      | 29,083       | 29,104      | 29,248     | 29,325     |
| Part-time Undergraduate         | 3,181        | 2,773        | 2,857        | 3,054        | 3,174         | 3,417       | 3,538        | 3,355       | 3,421      | 3,487      |
| Full-time Graduate              | 5,646        | 5,957        | 5,981        | 6,075        | 5,911         | 5,943       | 5,945        | 5,913       | 5,894      | 5,715      |
| Part-time Graduate              | 2,724        | 2,600        | 2,530        | 2,411        | 2,244         | 2,092       | 2,027        | 1,906       | 2,035      | 2,148      |
| Full-time Unclassified          | 200          | 342          | 2,330        | 366          | 334           | 335         | 359          | 372         | 353        | 300        |
| Part-time Unclassified          | 922          | 899          | 1,080        | 1,007        | 869           | 831         | 821          | 823         | <u>916</u> | 925        |
| Total                           | 39,136       | 40,255       | 40,838       | 41,710       | 41,301        | 41,477      | 41,773       | 41,473      | 41,867     | 41,900     |
|                                 |              | ,            | ,            | ,            | ,             | ,           | ,            | ,           | ,          | ,          |
| Student Enrollment - Fall Se    |              |              |              |              |               |             |              |             |            |            |
|                                 | 2008         | 2009         | 2010*        | 2011*        | 2012*         | 2013*       | 2014*        | 2015*       | 2016*      | 2017*      |
| White Female                    | 15,274       | 15,258       | 15,021       | 15,097       | 14,920        | 14,617      | 14,392       | 14,045      | 13,916     | 13,836     |
| White Male                      | 12,369       | 12,646       | 12,719       | 12,681       | 12,427        | 12,255      | 12,206       | 11,826      | 11,513     | 11,329     |
| Black Female                    | 2,599        | 2,576        | 2,412        | 2,406        | 2,281         | 2,236       | 2,141        | 2,103       | 2,258      | 2,235      |
| Black Male                      | 1,403        | 1,443        | 1,399        | 1,369        | 1,318         | 1,270       | 1,243        | 1,213       | 1,243      | 1,231      |
| Hispanic Female                 | 2,295        | 2,518        | 2,793        | 3,059        | 3,202         | 3,456       | 3,752        | 3,877       | 4,152      | 4,300      |
| Hispanic Male                   | 1,903        | 2,062        | 2,321        | 2,501        | 2,531         | 2,770       | 2,917        | 3,118       | 3,259      | 3,343      |
| Asian Female                    | 681          | 763          | 618          | 598          | 571           | 532         | 542          | 546         | 561        | 581        |
| Asian Male                      | 619          | 682          | 596          | 588          | 534           | 507         | 494          | 475         | 462        | 470        |
| Amer. Indian/Native Alaskan     | 156          | 145          | 116          | 98           | 86            | 98          | 64           | 54          | 62         | 57         |
| Amer. Indian/Native Alaskan     | 122          | 111          | 86           | 63           | 47            | 61          | 52           | 33          | 38         | 27         |
| Hawaiian/Pacific Isle Female    | 122          | 111          | 00           | 05           | 10            | 32          | 36           | 31          | 29         | 27         |
| Hawaiian/Pacific Isle Male      |              |              |              |              | 4             | 33          | 25           | 24          | 26         | 21         |
| Two/More Races Female           |              |              | 287          | 434          | 506           | 493         | 599          | 652         | 733        | 829        |
| Two/More Races Male             |              |              | 192          | 296          | 345           | 354         | 467          | 516         | 550        | 593        |
| Non-Resident Alien Female       | 586          | 640          | 797          | 290<br>895   | 859           | 978         | 1,074        |             | 1,199      |            |
| Non-Resident Alien Male         |              |              |              |              |               |             |              | 1,137       |            | 1,149      |
|                                 | 702          | 721          | 822          | 948<br>227   | 914<br>250    | 1,039       | 1,105        | 1,141       | 1,173      | 1,152      |
| Not Reported Female             | 201          | 340<br>250   | 312          | 327          | 350           | 366         | 344          | 364         | 333        | 338        |
| Not Reported Male               | 226          | <u>350</u>   | 347          | <u>350</u>   | <u>396</u>    | <u>380</u>  | <u>320</u>   | 318         | <u>360</u> | 382        |
| Total                           | 39,136       | 40,255       | 40,838       | 41,710       | 41,301        | 41,477      | 41,773       | 41,473      | 41,867     | 41,900     |
| *Beginning in 2010, a new meth  | nodology fo  | or reporting | race/ethnie  | city was rec | juired by th  | e U.S. Dep: | artment of   | Education.  | More infor | rmation is |