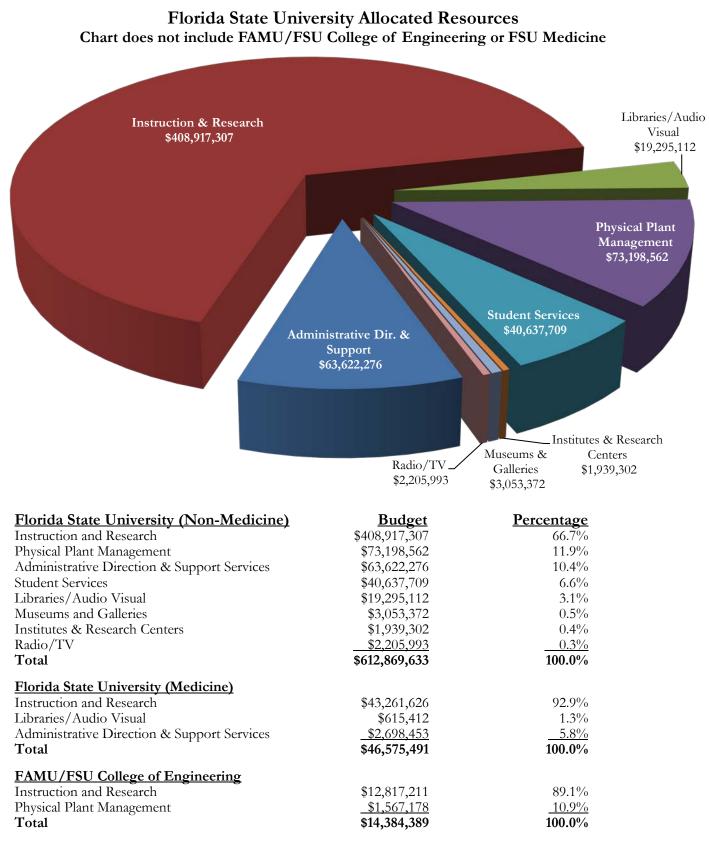

|                 |            |
| Student Activities                        | \$14,037,103    |            |
| Student Financial Aid                     | \$139,949,269   |            |
| Intercollegiate Athletics                 | \$82,028,144    |            |
| Vending                                   | \$582,884       |            |
| Technology Fee                            | \$5,721,686     |            |
| Local Funds Total                         | \$242,319,086   | 17.4%      |
| Total                                     | \$1,390,008,799 | 100.0%     |

Source: FSU 2017-18 Operating Budget Online Resource: The Budget Office's website can be accessed online at <u>http://www.budget.fsu.edu/</u>

### Education and General Allocated Resources by Program Component 2017-18



Source: Florida State University 2017-18 Beginning Operating Budget

Online Resource: The Budget Office's website can be accessed online at <u>http://www.budget.fsu.edu/</u>

#### Source of Awards

| <u>Source</u><br>Federal Government                | <u>2014-15</u><br>\$149,605,167 | <u>2015-16</u><br>\$142,483,638 | <u>2016-17</u><br>\$162,482,210 |
|----------------------------------------------------|---------------------------------|---------------------------------|---------------------------------|
| Percent of all Awards                              | 74.5%                           | 75.0%                           | 77.2%                           |
| Corporation for National & Community Services      | \$30,245                        | \$16,500                        | \$167,