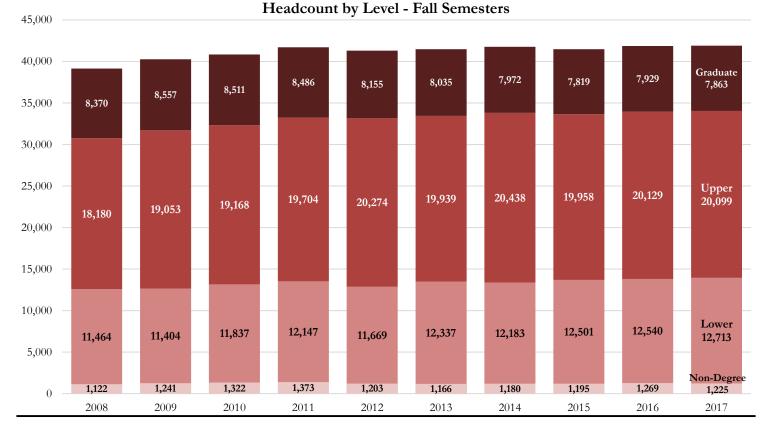

# **Executive Summary of Statistics**

| First Time in College (FTIC     | C) Admiss    | ion Statisti | cs (summ     | ner/fall an  | plications    | )           |              |             |            |            |
|---------------------------------|--------------|--------------|--------------|--------------|---------------|-------------|--------------|-------------|------------|------------|
|                                 | 2008         | 2009         | 2010         | 2011         | 2012          | 2013        | 2014         | 2015        | 2016       | 2017       |
| Applied                         | 25,485       | 23,439       | 26,037       | 28,313       | 30,040        | 29,579      | 30,266       | 29,828      | 29,027     | 35,334     |
| Admitted                        | 11,901       | 14,308       | 15,498       | 16,561       | 16,124        | 16,803      | 16,763       | 16,674      | 16,840     | 17,381     |
| Enrolled                        | 5,027        | 5,967        | 5,952        | 6,145        | 5,738         | 6,048       | 6,021        | 6,100       | 6,282      | 6,523      |
| Average SAT Enrolled            | 1196.8       | 1195.2       | 1202.7       | 1205.7       | 1201.9        | 1199.5      | 1211.8       | 1206.1      | 1201.8     | 1259.0*    |
| Average SAT 3 Enrolled          | 1170.0       | 1175.2       | 1202.7       | 1802.9       | 1800.1        | 1795.7      | 1814.2       | 1804.5      | 1797.0     | 1237.0     |
| Average ACT Enrolled            | 25.9         | 26.3         | 26.4         | 26.5         | 26.7          | 26.9        | 27.2         | 27.1        | 27.1       | 27.6       |
|                                 | 3.72         | 3.71         | 3.76         | 3.79         | 3.85          | 3.88        | 3.92         | 3.91        | 3.95       | 4.02       |
| Average High School GPA         |              |              |              |              |               |             |              |             |            |            |
| * Beginning in 2017, the SAT te | est was re-d | esigned. Th  | ere 1s no lo | nger a sepa  | irate writing | componen    | it. The scor | es have not | been conco | orded.     |
| New FTIC Students by Res        |              |              |              |              |               |             |              |             |            |            |
|                                 | 2008-09      | 2009-10      | 2010-11      | 2011-12      | 2012-13       | 2013-14     | 2014-15      | 2015-16     | 2016-17    | 2017-18    |
| In-state                        | 4,786        | 5,667        | 5,654        | 5,847        | 5,435         | 5,836       | 5,616        | 5,635       | 5,650      | 5,802      |
| Out-of-State                    | 246          | 367          | 386          | 382          | 383           | 502         | 745          | 609         | 776        | 758        |
| Total                           | 5,032        | 6,034        | 6,040        | 6,229        | 5,818         | 6,338       | 6,361        | 6,244       | 6,426      | 6,560      |
| Final Student Instruction (SIF) | files        |              |              |              |               |             |              |             |            |            |
| Student Enrollment - Fall S     | emesters     |              |              |              |               |             |              |             |            |            |
|                                 | 2008         | 2009         | 2010         | 2011         | 2012          | 2013        | 2014         | 2015        | 2016       | 2017       |
| Full-time Undergraduate         | 26,463       | 27,684       | 28,148       | 28,797       | 28,769        | 28,859      | 29,083       | 29,104      | 29,248     | 29,325     |
| Part-time Undergraduate         | 3,181        | 2,773        | 2,857        | 3,054        | 3,174         | 3,417       | 3,538        | 3,355       | 3,421      | 3,487      |
| Full-time Graduate              | 5,646        | 5,957        | 5,981        | 6,075        | 5,911         | 5,943       | 5,945        | 5,913       | 5,894      | 5,715      |
| Part-time Graduate              | 2,724        | 2,600        | 2,530        | 2,411        | 2,244         | 2,092       | 2,027        | 1,906       | 2,035      | 2,148      |
| Full-time Unclassified          | 200          | 342          | 2,330        | 366          | 334           | 335         | 359          | 372         | 353        | 300        |
| Part-time Unclassified          | 922          | 899          | 1,080        | 1,007        | 869           | 831         | 821          | 823         | <u>916</u> | 925        |
| Total                           | 39,136       | 40,255       | 40,838       | 41,710       | 41,301        | 41,477      | 41,773       | 41,473      | 41,867     | 41,900     |
|                                 |              | ,            | ,            | ,            | ,             | ,           | ,            | ,           | ,          | ,          |
| Student Enrollment - Fall Se    |              |              |              |              |               |             |              |             |            |            |
|                                 | 2008         | 2009         | 2010*        | 2011*        | 2012*         | 2013*       | 2014*        | 2015*       | 2016*      | 2017*      |
| White Female                    | 15,274       | 15,258       | 15,021       | 15,097       | 14,920        | 14,617      | 14,392       | 14,045      | 13,916     | 13,836     |
| White Male                      | 12,369       | 12,646       | 12,719       | 12,681       | 12,427        | 12,255      | 12,206       | 11,826      | 11,513     | 11,329     |
| Black Female                    | 2,599        | 2,576        | 2,412        | 2,406        | 2,281         | 2,236       | 2,141        | 2,103       | 2,258      | 2,235      |
| Black Male                      | 1,403        | 1,443        | 1,399        | 1,369        | 1,318         | 1,270       | 1,243        | 1,213       | 1,243      | 1,231      |
| Hispanic Female                 | 2,295        | 2,518        | 2,793        | 3,059        | 3,202         | 3,456       | 3,752        | 3,877       | 4,152      | 4,300      |
| Hispanic Male                   | 1,903        | 2,062        | 2,321        | 2,501        | 2,531         | 2,770       | 2,917        | 3,118       | 3,259      | 3,343      |
| Asian Female                    | 681          | 763          | 618          | 598          | 571           | 532         | 542          | 546         | 561        | 581        |
| Asian Male                      | 619          | 682          | 596          | 588          | 534           | 507         | 494          | 475         | 462        | 470        |
| Amer. Indian/Native Alaskan     | 156          | 145          | 116          | 98           | 86            | 98          | 64           | 54          | 62         | 57         |
| Amer. Indian/Native Alaskan     | 122          | 111          | 86           | 63           | 47            | 61          | 52           | 33          | 38         | 27         |
| Hawaiian/Pacific Isle Female    | 122          | 111          | 00           | 05           | 10            | 32          | 36           | 31          | 29         | 27         |
| Hawaiian/Pacific Isle Male      |              |              |              |              | 4             | 33          | 25           | 24          | 26         | 21         |
| Two/More Races Female           |              |              | 287          | 434          | 506           | 493         | 599          | 652         | 733        | 829        |
| Two/More Races Male             |              |              | 192          | 296          | 345           | 354         | 467          | 516         | 550        | 593        |
| Non-Resident Alien Female       | 586          | 640          | 797          | 290<br>895   | 859           | 978         | 1,074        |             | 1,199      |            |
| Non-Resident Alien Male         |              |              |              |              |               |             |              | 1,137       |            | 1,149      |
|                                 | 702          | 721          | 822          | 948<br>227   | 914<br>250    | 1,039       | 1,105        | 1,141       | 1,173      | 1,152      |
| Not Reported Female             | 201          | 340<br>250   | 312          | 327          | 350           | 366         | 344          | 364         | 333        | 338        |
| Not Reported Male               | 226          | <u>350</u>   | 347          | <u>350</u>   | <u>396</u>    | <u>380</u>  | <u>320</u>   | 318         | <u>360</u> | 382        |
| Total                           | 39,136       | 40,255       | 40,838       | 41,710       | 41,301        | 41,477      | 41,773       | 41,473      | 41,867     | 41,900     |
| *Beginning in 2010, a new meth  | nodology fo  | or reporting | race/ethnie  | city was rec | juired by th  | e U.S. Dep: | artment of   | Education.  | More infor | rmation is |