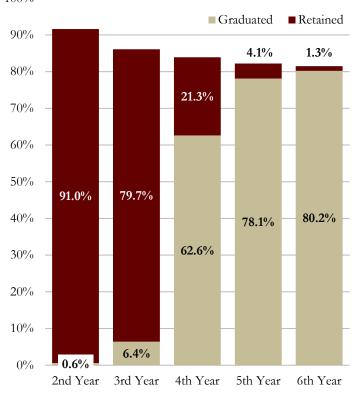

# **Executive Summary of Statistics**

| First Time in College (FTIC     | C) Admiss    | ion Statisti | cs (summ     | ner/fall an  | plications    | )           |              |             |            |            |
|---------------------------------|--------------|--------------|--------------|--------------|---------------|-------------|--------------|-------------|------------|------------|
|                                 | 2008         | 2009         | 2010         | 2011         | 2012          | 2013        | 2014         | 2015        | 2016       | 2017       |
| Applied                         | 25,485       | 23,439       | 26,037       | 28,313       | 30,040        | 29,579      | 30,266       | 29,828      | 29,027     | 35,334     |
| Admitted                        | 11,901       | 14,308       | 15,498       | 16,561       | 16,124        | 16,803      | 16,763       | 16,674      | 16,840     | 17,381     |
| Enrolled                        | 5,027        | 5,967        | 5,952        | 6,145        | 5,738         | 6,048       | 6,021        | 6,100       | 6,282      | 6,523      |
| Average SAT Enrolled            | 1196.8       | 1195.2       | 1202.7       | 1205.7       | 1201.9        | 1199.5      | 1211.8       | 1206.1      | 1201.8     | 1259.0*    |
| Average SAT 3 Enrolled          | 1170.0       | 1175.2       | 1202.7       | 1802.9       | 1800.1        | 1795.7      | 1814.2       | 1804.5      | 1797.0     | 1237.0     |
| Average ACT Enrolled            | 25.9         | 26.3         | 26.4         | 26.5         | 26.7          | 26.9        | 27.2         | 27.1        | 27.1       | 27.6       |
|                                 | 3.72         | 3.71         | 3.76         | 3.79         | 3.85          | 3.88        | 3.92         | 3.91        | 3.95       | 4.02       |
| Average High School GPA         |              |              |              |              |               |             |              |             |            |            |
| * Beginning in 2017, the SAT te | est was re-d | esigned. Th  | ere 1s no lo | nger a sepa  | irate writing | componen    | it. The scor | es have not | been conco | orded.     |
| New FTIC Students by Res        |              |              |              |              |               |             |              |             |            |            |
|                                 | 2008-09      | 2009-10      | 2010-11      | 2011-12      | 2012-13       | 2013-14     | 2014-15      | 2015-16     | 2016-17    | 2017-18    |
| In-state                        | 4,786        | 5,667        | 5,654        | 5,847        | 5,435         | 5,836       | 5,616        | 5,635       | 5,650      | 5,802      |
| Out-of-State                    | 246          | 367          | 386          | 382          | 383           | 502         | 745          | 609         | 776        | 758        |
| Total                           | 5,032        | 6,034        | 6,040        | 6,229        | 5,818         | 6,338       | 6,361        | 6,244       | 6,426      | 6,560      |
| Final Student Instruction (SIF) | files        |              |              |              |               |             |              |             |            |            |
| Student Enrollment - Fall S     | emesters     |              |              |              |               |             |              |             |            |            |
|                                 | 2008         | 2009         | 2010         | 2011         | 2012          | 2013        | 2014         | 2015        | 2016       | 2017       |
| Full-time Undergraduate         | 26,463       | 27,684       | 28,148       | 28,797       | 28,769        | 28,859      | 29,083       | 29,104      | 29,248     | 29,325     |
| Part-time Undergraduate         | 3,181        | 2,773        | 2,857        | 3,054        | 3,174         | 3,417       | 3,538        | 3,355       | 3,421      | 3,487      |
| Full-time Graduate              | 5,646        | 5,957        | 5,981        | 6,075        | 5,911         | 5,943       | 5,945        | 5,913       | 5,894      | 5,715      |
| Part-time Graduate              | 2,724        | 2,600        | 2,530        | 2,411        | 2,244         | 2,092       | 2,027        | 1,906       | 2,035      | 2,148      |
| Full-time Unclassified          | 200          | 342          | 2,330        | 366          | 334           | 335         | 359          | 372         | 353        | 300        |
| Part-time Unclassified          | 922          | 899          | 1,080        | 1,007        | 869           | 831         | 821          | 823         | <u>916</u> | 925        |
| Total                           | 39,136       | 40,255       | 40,838       | 41,710       | 41,301        | 41,477      | 41,773       | 41,473      | 41,867     | 41,900     |
|                                 |              | ,            | ,            | ,            | ,             | ,           | ,            | ,           | ,          | ,          |
| Student Enrollment - Fall Se    |              |              |              |              |               |             |              |             |            |            |
|                                 | 2008         | 2009         | 2010*        | 2011*        | 2012*         | 2013*       | 2014*        | 2015*       | 2016*      | 2017*      |
| White Female                    | 15,274       | 15,258       | 15,021       | 15,097       | 14,920        | 14,617      | 14,392       | 14,045      | 13,916     | 13,836     |
| White Male                      | 12,369       | 12,646       | 12,719       | 12,681       | 12,427        | 12,255      | 12,206       | 11,826      | 11,513     | 11,329     |
| Black Female                    | 2,599        | 2,576        | 2,412        | 2,406        | 2,281         | 2,236       | 2,141        | 2,103       | 2,258      | 2,235      |
| Black Male                      | 1,403        | 1,443        | 1,399        | 1,369        | 1,318         | 1,270       | 1,243        | 1,213       | 1,243      | 1,231      |
| Hispanic Female                 | 2,295        | 2,518        | 2,793        | 3,059        | 3,202         | 3,456       | 3,752        | 3,877       | 4,152      | 4,300      |
| Hispanic Male                   | 1,903        | 2,062        | 2,321        | 2,501        | 2,531         | 2,770       | 2,917        | 3,118       | 3,259      | 3,343      |
| Asian Female                    | 681          | 763          | 618          | 598          | 571           | 532         | 542          | 546         | 561        | 581        |
| Asian Male                      | 619          | 682          | 596          | 588          | 534           | 507         | 494          | 475         | 462        | 470        |
| Amer. Indian/Native Alaskan     | 156          | 145          | 116          | 98           | 86            | 98          | 64           | 54          | 62         | 57         |
| Amer. Indian/Native Alaskan     | 122          | 111          | 86           | 63           | 47            | 61          | 52           | 33          | 38         | 27         |
| Hawaiian/Pacific Isle Female    | 122          | 111          | 00           | 05           | 10            | 32          | 36           | 31          | 29         | 27         |
| Hawaiian/Pacific Isle Male      |              |              |              |              | 4             | 33          | 25           | 24          | 26         | 21         |
| Two/More Races Female           |              |              | 287          | 434          | 506           | 493         | 599          | 652         | 733        | 829        |
| Two/More Races Male             |              |              | 192          | 296          | 345           | 354         | 467          | 516         | 550        | 593        |
| Non-Resident Alien Female       | 586          | 640          | 797          | 290<br>895   | 859           | 978         | 1,074        |             | 1,199      |            |
| Non-Resident Alien Male         |              |              |              |              |               |             |              | 1,137       |            | 1,149      |
|                                 | 702          | 721          | 822          | 948<br>227   | 914<br>250    | 1,039       | 1,105        | 1,141       | 1,173      | 1,152      |
| Not Reported Female             | 201          | 340<br>250   | 312          | 327          | 350           | 366         | 344          | 364         | 333        | 338        |
| Not Reported Male               | 226          | <u>350</u>   | 347          | <u>350</u>   | <u>396</u>    | <u>380</u>  | <u>320</u>   | 318         | <u>360</u> | 382        |
| Total                           | 39,136       | 40,255       | 40,838       | 41,710       | 41,301        | 41,477      | 41,773       | 41,473      | 41,867     | 41,900     |
| *Beginning in 2010, a new meth  | nodology fo  | or reporting | race/ethnie  | city was rec | juired by th  | e U.S. Dep: | artment of   | Education.  | More infor | rmation is |